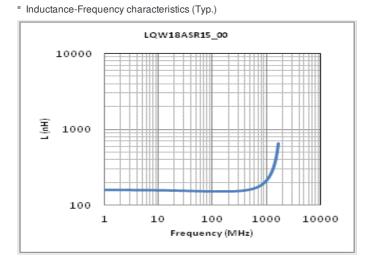

## Chart of characteristic data (The charts below may show another part number which shares its characteristics.)

Q-Frequency characteristics (Typ.)