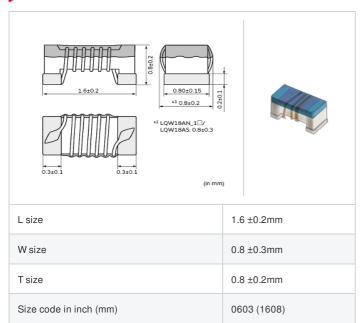

muRata Inductor Data Sheet

< List of part numbers with package codes >

LQW18ASR15J00D , LQW18ASR15J00J , LQW18ASR15J00B

| References  |
|-------------|
| nelelelices |
|             |

| Packaging<br>code | Specifications      | Minimum quantity |
|-------------------|---------------------|------------------|
| D                 | φ180mm Paper taping | 4000             |
| J                 | φ330mm Paper taping | 10000            |
| В                 | Packing in bulk     | 500              |