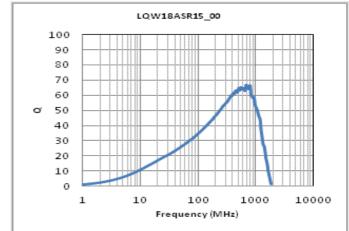

## Chart of characteristic data (The charts below may show another part number which shares its characteristics.)

Q-Frequency characteristics (Typ.)