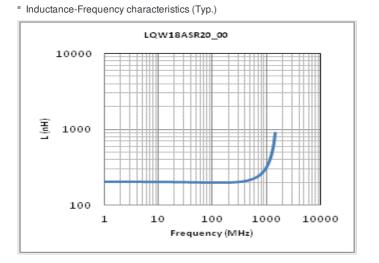

## Specifications

| Inductance                                                      | 200nH ±2%      |
|-----------------------------------------------------------------|----------------|
| Inductance test frequency                                       | 100MHz         |
| Rated current (Itemp) (Based on Temperature rise)               | 200mA          |
| Max. of DC resistance                                           | 1.980Ω         |
| Q (min.)                                                        | 25             |
| Q test frequency                                                | 100MHz         |
| Self resonance frequency (min.)                                 | 900MHz         |
| Operating temperature range (Self-temperature rise is included) | -40°C to 125°C |
| Series                                                          | LQW18AS_00     |

## Chart of characteristic data (The charts below may show another part number which shares its characteristics.)

Q-Frequency characteristics (Typ.)