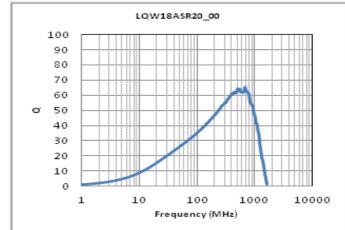

## Specifications

| Inductance                                                      | 200nH ±2%      |
|-----------------------------------------------------------------|----------------|
| Inductance test frequency                                       | 100MHz         |
| Rated current (Itemp) (Based on Temperature rise)               | 200mA          |
| Max. of DC resistance                                           | 1.980Ω         |
| Q (min.)                                                        | 25             |
| Q test frequency                                                | 100MHz         |
| Self resonance frequency (min.)                                 | 900MHz         |
| Operating temperature range (Self-temperature rise is included) | -40°C to 125°C |
| Series                                                          | LQW18AS_00     |

## Chart of characteristic data (The charts below may show another part number which shares its characteristics.)

Q-Frequency characteristics (Typ.)