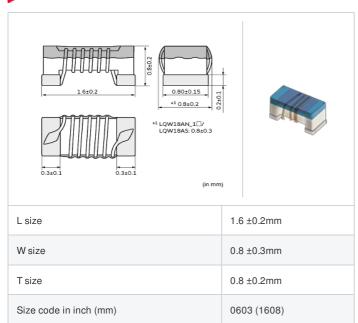

## Specifications

| Inductance                                                      | 200nH ±2%      |
|-----------------------------------------------------------------|----------------|
| Inductance test frequency                                       | 100MHz         |
| Rated current (Itemp) (Based on Temperature rise)               | 200mA          |
| Max. of DC resistance                                           | 1.980Ω         |
| Q (min.)                                                        | 25             |
| Q test frequency                                                | 100MHz         |
| Self resonance frequency (min.)                                 | 900MHz         |
| Operating temperature range (Self-temperature rise is included) | -40°C to 125°C |
| Series                                                          | LQW18AS_00     |