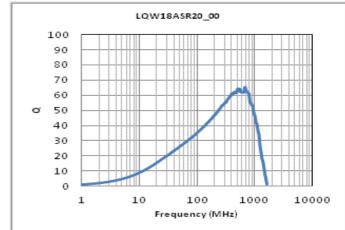

## Specifications

| Inductance                                                      | 200nH ±5%      |
|-----------------------------------------------------------------|----------------|
| Inductance test frequency                                       | 100MHz         |
| Rated current (Itemp) (Based on Temperature rise)               | 200mA          |
| Max. of DC resistance                                           | 1.980Ω         |
| Q (min.)                                                        | 25             |
| Q test frequency                                                | 100MHz         |
| Self resonance frequency (min.)                                 | 900MHz         |
| Operating temperature range (Self-temperature rise is included) | -40°C to 125°C |
| Series                                                          | LQW18AS_00     |

# Chart of characteristic data (The charts below may show another part number which shares its characteristics.)

Q-Frequency characteristics (Typ.)