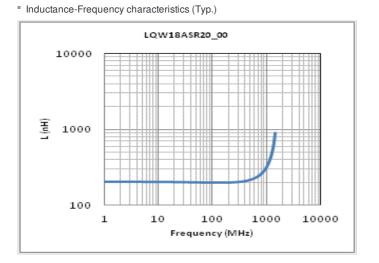

## Specifications

| Inductance                                                      | 200nH ±5%      |
|-----------------------------------------------------------------|----------------|
| Inductance test frequency                                       | 100MHz         |
| Rated current (Itemp) (Based on Temperature rise)               | 200mA          |
| Max. of DC resistance                                           | 1.980Ω         |
| Q (min.)                                                        | 25             |
| Q test frequency                                                | 100MHz         |
| Self resonance frequency (min.)                                 | 900MHz         |
| Operating temperature range (Self-temperature rise is included) | -40°C to 125°C |
| Series                                                          | LQW18AS_00     |

# Chart of characteristic data (The charts below may show another part number which shares its characteristics.)

Q-Frequency characteristics (Typ.)