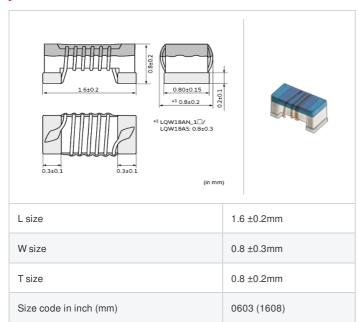

muRata Inductor Data Sheet

< List of part numbers with package codes >

LQW18ASR20J00D , LQW18ASR20J00J , LQW18ASR20J00B

| References  |
|-------------|
| nelelelices |
|             |

| Packaging<br>code | Specifications      | Minimum quantity |
|-------------------|---------------------|------------------|
| D                 | φ180mm Paper taping | 4000             |
| J                 | φ330mm Paper taping | 10000            |
| В                 | Packing in bulk     | 500              |

|   | Mass (Typ.) |        |
|---|-------------|--------|
| 1 | piece       | 0.003g |

## Specifications

| Inductance                                                      | 200nH ±5%      |
|-----------------------------------------------------------------|----------------|
| Inductance test frequency                                       | 100MHz         |
| Rated current (Itemp) (Based on Temperature rise)               | 200mA          |
| Max. of DC resistance                                           | 1.980Ω         |
| Q (min.)                                                        | 25             |
| Q test frequency                                                | 100MHz         |
| Self resonance frequency (min.)                                 | 900MHz         |
| Operating temperature range (Self-temperature rise is included) | -40°C to 125°C |
| Series                                                          | LQW18AS_00     |