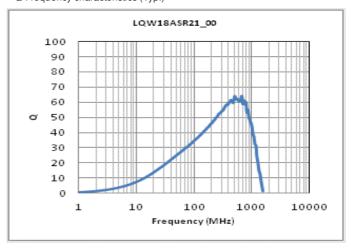

#### Chart of characteristic data (The charts below may show another part number which shares its characteristics.)

Inductance-Frequency characteristics (Typ.)

Q-Frequency characteristics (Typ.)

2 of 2

<sup>1.</sup> This datasheet is downloaded from the website of Murata Manufacturing Co., Ltd. Therefore, it's specifications are subject to change or our products in it may be discontinued without advance notice. Please check with our sales representatives or product engineers before ordering.