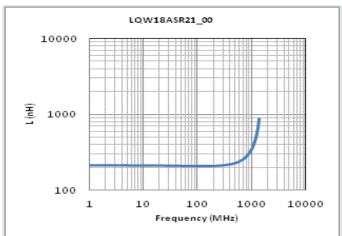

#### Chart of characteristic data (The charts below may show another part number which shares its characteristics.)

Inductance-Frequency characteristics (Typ.)

Q-Frequency characteristics (Typ.)

2 of 2

<sup>1.</sup> This datasheet is downloaded from the website of Murata Manufacturing Co., Ltd. Therefore, it's specifications are subject to change or our products in it may be discontinued without advance notice. Please check with our sales representatives or product engineers before ordering.