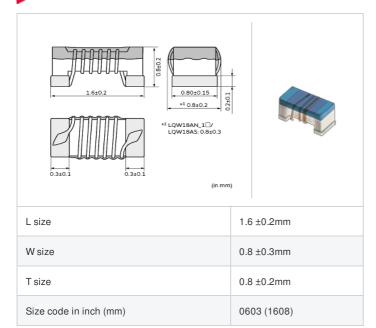

# LQW18ASR21G00#

"#" indicates a package specification code.















< List of part numbers with package codes >

LQW18ASR21G00D , LQW18ASR21G00J , LQW18ASR21G00B

### Shape



## References

| Packaging code | Specifications      | Minimum quantity |
|----------------|---------------------|------------------|
| D              | φ180mm Paper taping | 4000             |
| J              | φ330mm Paper taping | 10000            |
| В              | Packing in bulk     | 500              |

| Mass (Ty | p.)    |
|----------|--------|
| 1 piece  | 0.003g |

#### **Specifications**

| Inductance                                                      | 210nH ±2%      |
|-----------------------------------------------------------------|----------------|
| Inductance test frequency                                       | 100MHz         |
| Rated current (Itemp) (Based on Temperature rise)               | 200mA          |
| Max. of DC resistance