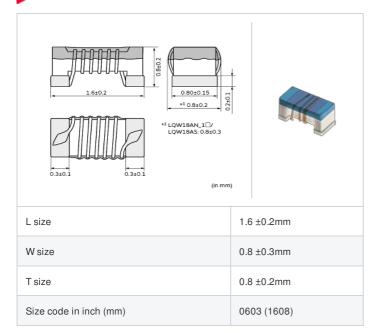

# LQW18ASR22G00#

"#" indicates a package specification code.















< List of part numbers with package codes > LQW18ASR22G00D , LQW18ASR22G00J , LQW18ASR22G00B

## Shape



# References

| Packaging code | Specifications      | Minimum quantity |
|----------------|---------------------|------------------|
| D              | φ180mm Paper taping | 4000             |
| J              | φ330mm Paper taping | 10000            |
| В              | Packing in bulk     | 500              |

| Mass (Ty | p.)    |
|----------|--------|
| 1 piece  | 0.003g |

## **Specifications**

| Inductance                                                      | 220nH ±2%      |
|-----------------------------------------------------------------|----------------|
| Inductance test frequency                                       | 100MHz         |
| Rated current (Itemp) (Based on Temperature rise)               | 200mA          |
| Max. of DC resistance