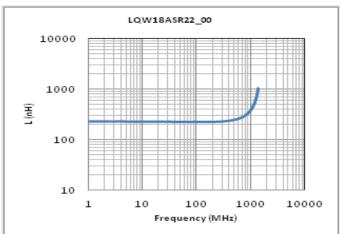

#### Chart of characteristic data (The charts below may show another part number which shares its characteristics.)

Inductance-Frequency characteristics (Typ.)

Q-Frequency characteristics (Typ.)

2 of 2

<sup>1.</sup> This datasheet is downloaded from the website of Murata Manufacturing Co., Ltd. Therefore, it's specifications are subject to change or our products in it may be discontinued without advance notice. Please check with our sales representatives or product engineers before ordering.