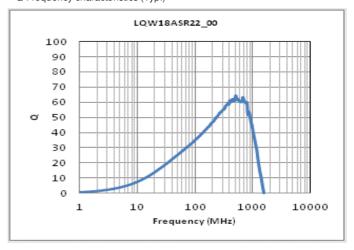

#### Chart of characteristic data (The charts below may show another part number which shares its characteristics.)

Inductance-Frequency characteristics (Typ.)

Q-Frequency characteristics (Typ.)

2 of 2

<sup>1.</sup> This datasheet is downloaded from the website of Murata Manufacturing Co., Ltd. Therefore, it's specifications are subject to change or our products in it may be discontinued without advance notice. Please check with our sales representatives or product engineers before ordering.