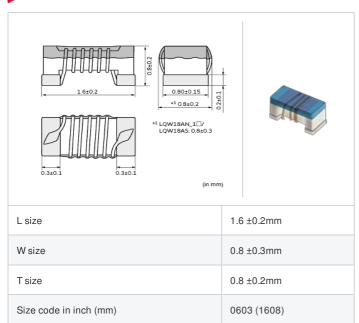

muRata Inductor Data Sheet

LQW18ASR25G00# "#" indicates a package specification code.

< List of part numbers with package codes >

LQW18ASR25G00D , LQW18ASR25G00J , LQW18ASR25G00B

| Packaging<br>code | Specifications      | Minimum quantity |
|-------------------|---------------------|------------------|
| D                 | φ180mm Paper taping | 4000             |
| J                 | φ330mm Paper taping | 10000            |
| В                 | Packing in bulk     | 500              |