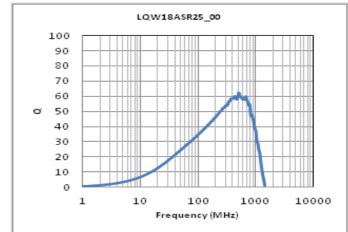

## Specifications

| Inductance                                                      | 250nH ±2%      |
|-----------------------------------------------------------------|----------------|
| Inductance test frequency                                       | 100MHz         |
| Rated current (Itemp) (Based on Temperature rise)               | 120mA          |
| Max. of DC resistance                                           | 3.550Ω         |
| Q (min.)                                                        | 25             |
| Q test frequency                                                | 100MHz         |
| Self resonance frequency (min.)                                 | 822MHz         |
| Operating temperature range (Self-temperature rise is included) | -40°C to 125°C |
| Series                                                          | LQW18AS_00     |

# Chart of characteristic data (The charts below may show another part number which shares its characteristics.)

Q-Frequency characteristics (Typ.)