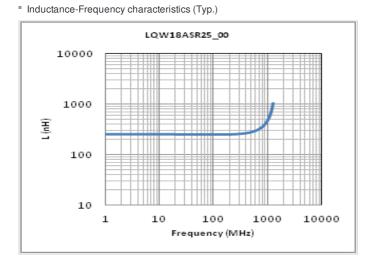

## Specifications

| Inductance                                                      | 250nH ±2%      |
|-----------------------------------------------------------------|----------------|
| Inductance test frequency                                       | 100MHz         |
| Rated current (Itemp) (Based on Temperature rise)               | 120mA          |
| Max. of DC resistance                                           | 3.550Ω         |
| Q (min.)                                                        | 25             |
| Q test frequency                                                | 100MHz         |
| Self resonance frequency (min.)                                 | 822MHz         |
| Operating temperature range (Self-temperature rise is included) | -40°C to 125°C |
| Series                                                          | LQW18AS_00     |

# Chart of characteristic data (The charts below may show another part number which shares its characteristics.)

Q-Frequency characteristics (Typ.)