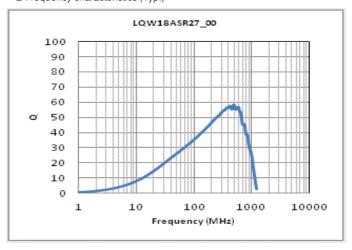

## Chart of characteristic data (The charts below may show another part number which shares its characteristics.)

Inductance-Frequency characteristics (Typ.)

Q-Frequency characteristics (Typ.)

2 of 2

<sup>1.</sup> This datasheet is downloaded from the website of Murata Manufacturing Co., Ltd. Therefore, it's specifications are subject to change or our products in it may be discontinued without advance notice. Please check with our sales representatives or product engineers before ordering.