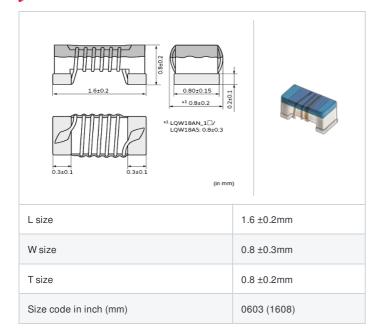

## Shape

| Packaging code | Specifications      | Minimum quantity |
|----------------|---------------------|------------------|
| D              | φ180mm Paper taping | 4000             |
| J              | φ330mm Paper taping | 10000            |
| В              | Packing in bulk     | 500              |

| Mass (Typ.) |        |
|-------------|--------|
| 1 piece     | 0.003g |

## **Specifications**

| Inductance                                                      | 270nH ±5%        |
|-----------------------------------------------------------------|------------------|
| Inductance test frequency                                       | 100MHz           |
| Rated current (Itemp) (Based on Temperature rise)               | 170mA            |
| Max. of DC resistance                                           | 2.300Ω           |
| Q (min.)                                                        | 24               |
| Q test frequency                                                | 100MHz           |
| Self resonance frequency (min.)                                 | 900MHz           |
| Operating temperature range (Self-temperature rise is included) | -40 °C to 125 °C |
| Series                                                          | LQW18AS_00       |