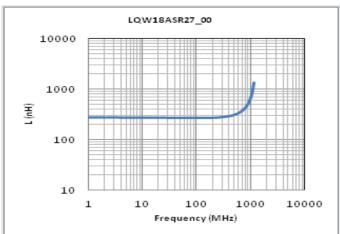

## Chart of characteristic data (The charts below may show another part number which shares its characteristics.)

Inductance-Frequency characteristics (Typ.)

Q-Frequency characteristics (Typ.)

2 of 2

<sup>1.</sup> This datasheet is downloaded from the website of Murata Manufacturing Co., Ltd. Therefore, it's specifications are subject to change or our products in it may be discontinued without advance notice. Please check with our sales representatives or product engineers before ordering.