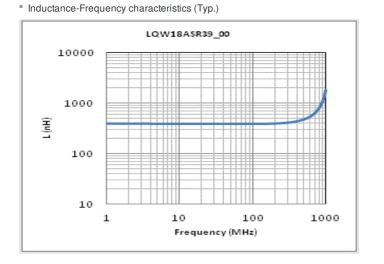

## Specifications

| Inductance                                                      | 390nH ±5%      |
|-----------------------------------------------------------------|----------------|
| Inductance test frequency                                       | 100MHz         |
| Rated current (Itemp) (Based on Temperature rise)               | 100mA          |
| Max. of DC resistance                                           | 4.350Ω         |
| Q (min.)                                                        | 25             |
| Q test frequency                                                | 100MHz         |
| Self resonance frequency (min.)                                 | 900MHz         |
| Operating temperature range (Self-temperature rise is included) | -40°C to 125°C |
| Series                                                          | LQW18AS_00     |

# Chart of characteristic data (The charts below may show another part number which shares its characteristics.)

Q-Frequency characteristics (Typ.)