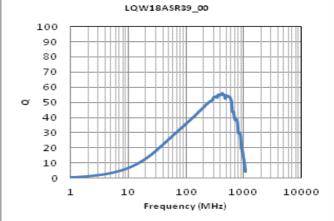

## Specifications

| Inductance                                                      | 390nH ±5%      |
|-----------------------------------------------------------------|----------------|
| Inductance test frequency                                       | 100MHz         |
| Rated current (Itemp) (Based on Temperature rise)               | 100mA          |
| Max. of DC resistance                                           | 4.350Ω         |
| Q (min.)                                                        | 25             |
| Q test frequency                                                | 100MHz         |
| Self resonance frequency (min.)                                 | 900MHz         |
| Operating temperature range (Self-temperature rise is included) | -40°C to 125°C |
| Series                                                          | LQW18AS_00     |

# Chart of characteristic data (The charts below may show another part number which shares its characteristics.)

Q-Frequency characteristics (Typ.)