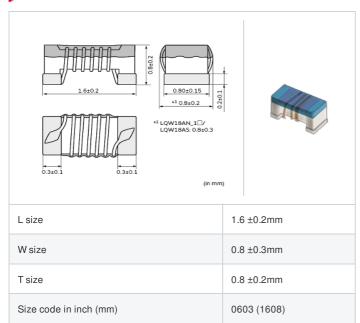

muRata Inductor Data Sheet

< List of part numbers with package codes >

LQW18ASR39J00D , LQW18ASR39J00J , LQW18ASR39J00B

| References  |
|-------------|
| nelelelices |
|             |

| Packaging<br>code | Specifications      | Minimum quantity |
|-------------------|---------------------|------------------|
| D                 | φ180mm Paper taping | 4000             |
| J                 | φ330mm Paper taping | 10000            |
| В                 | Packing in bulk     | 500              |