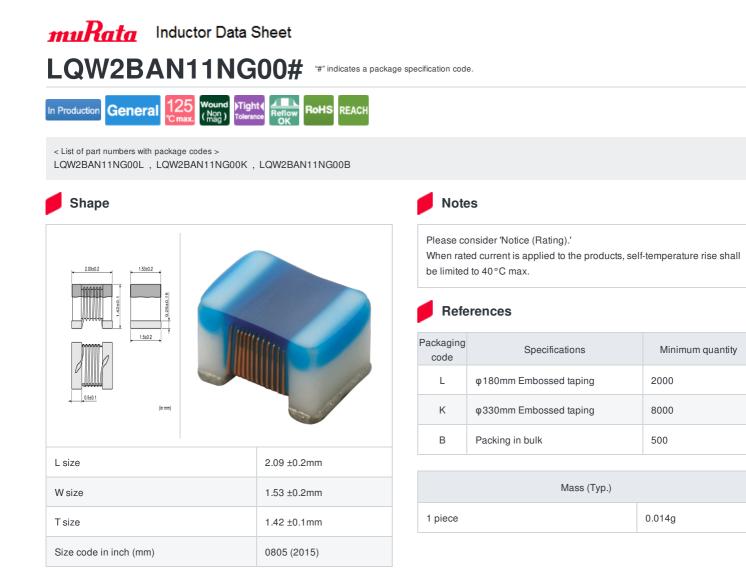

1 of 3

In operating temperatures exceeding +85°C, derating of current is necessary for this series. Please apply the derating curve shown in the chart according to the operating temperature. Derating of Rated Current