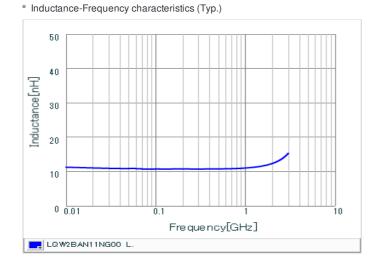

# Chart of characteristic data (The charts below may show another part number which shares its characteristics.)