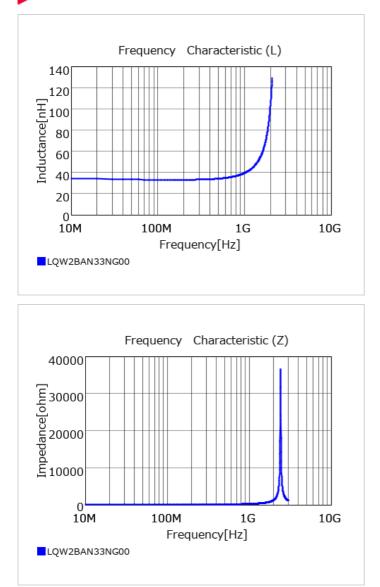

# Chart of characteristic data (The charts below may show another part number which shares its characteristics.)