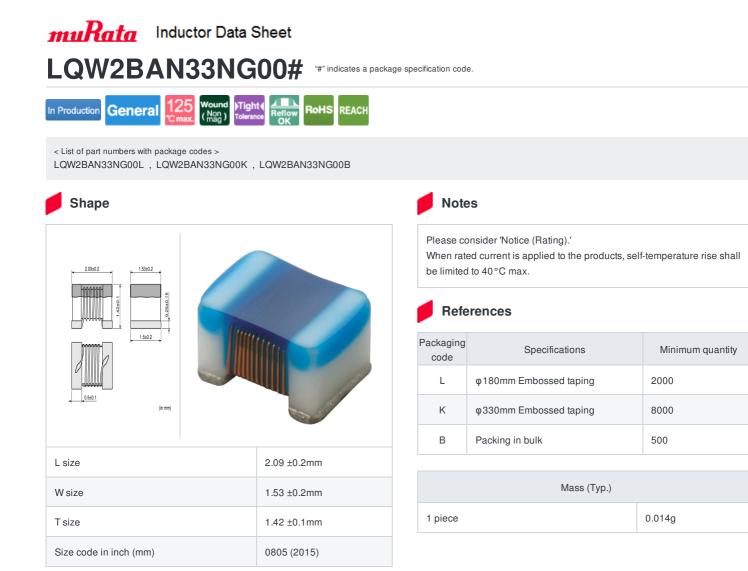

1 of 3

In operating temperatures exceeding +85°C, derating of current is necessary for this series. Please apply the derating curve shown in the chart according to the operating temperature. Derating of Rated Current