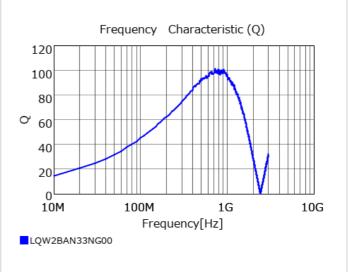

# Chart of characteristic data (The charts below may show another part number which shares its characteristics.)