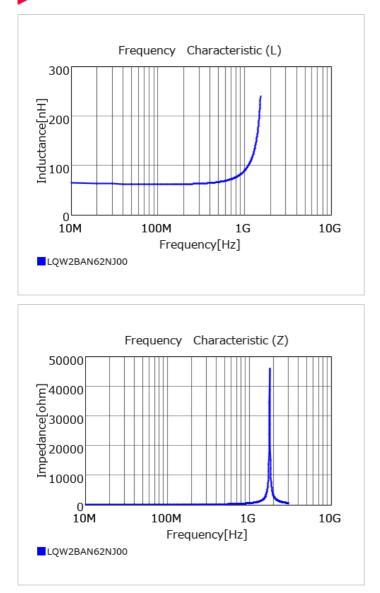

# Chart of characteristic data (The charts below may show another part number which shares its characteristics.)