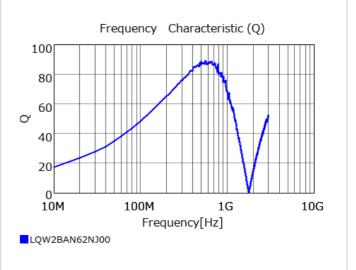

# Chart of characteristic data (The charts below may show another part number which shares its characteristics.)