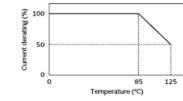

1 of 3

In operating temperatures exceeding +85°C, derating of current is necessary for this series. Please apply the derating curve shown in the chart according to the operating temperature. Derating of Rated Current