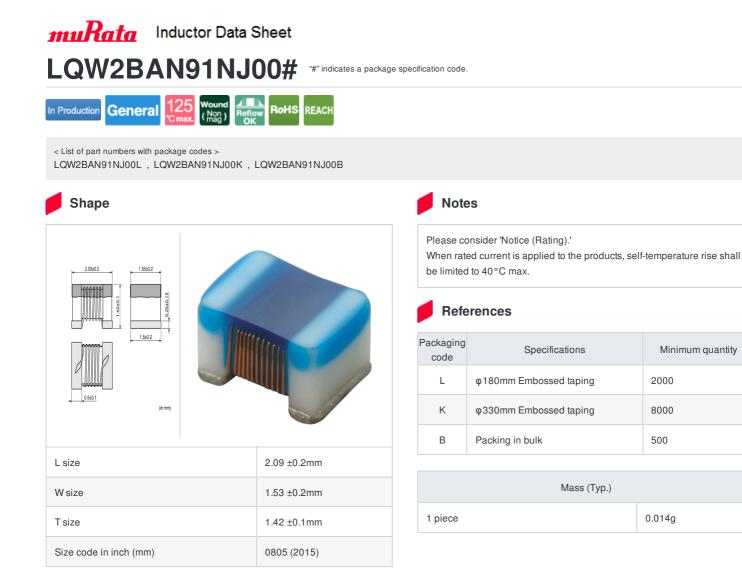

## Specifications

| Inductance                                                      | 91nH ±5%     |
|-----------------------------------------------------------------|--------------|
| Inductance test frequency                                       | 150MHz       |
| Rated current (Itemp) (Based on Temperature rise)               | 1300mA       |
| Max. of DC resistance                                           | 0.21Ω        |
| Q (min.)                                                        | 70           |
| Q test frequency                                                | 500MHz       |
| Self resonance frequency (min.)                                 | 1140MHz      |
| Operating temperature range (Self-temperature rise is included) | -55 to 125°C |
| Series                                                          | LQW2BAN_00   |