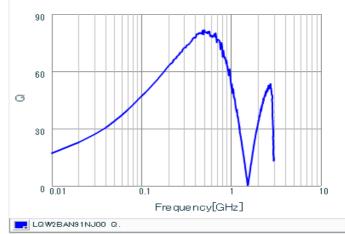

# Chart of characteristic data (The charts below may show another part number which shares its characteristics.)

Q-Frequency characteristics (Typ.)