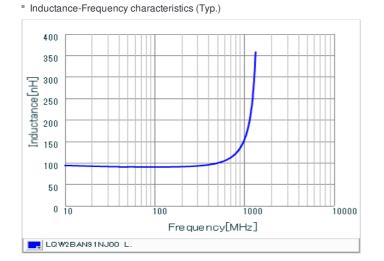

## Specifications

| Inductance                                                      | 91nH ±5%     |
|-----------------------------------------------------------------|--------------|
| Inductance test frequency                                       | 150MHz       |
| Rated current (Itemp) (Based on Temperature rise)               | 1300mA       |
| Max. of DC resistance                                           | 0.21Ω        |
| Q (min.)                                                        | 70           |
| Q test frequency                                                | 500MHz       |
| Self resonance frequency (min.)                                 | 1140MHz      |
| Operating temperature range (Self-temperature rise is included) | -55 to 125°C |
| Series                                                          | LQW2BAN_00   |