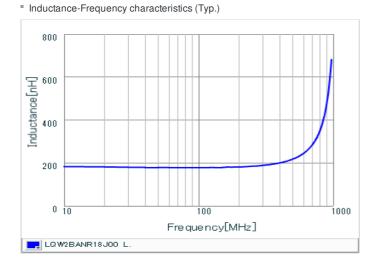

# Chart of characteristic data (The charts below may show another part number which shares its characteristics.)

Q-Frequency characteristics (Typ.)

## Specifications

| Inductance                                                      | 180nH ±5%    |
|-----------------------------------------------------------------|--------------|
| Inductance test frequency                                       | 100MHz       |
| Rated current (Itemp) (Based on Temperature rise)               | 800mA        |
| Max. of DC resistance                                           | 0.58Ω        |
| Q (min.)                                                        | 53           |
| Q test frequency                                                | 250MHz       |
| Self resonance frequency (min.)                                 | 920MHz       |
| Operating temperature range (Self-temperature rise is included) | -55 to 125°C |
| Series                                                          | LQW2BAN_00   |