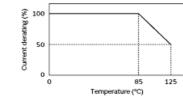

## Specifications

| Inductance                                                      | 180nH ±5%    |
|-----------------------------------------------------------------|--------------|
| Inductance test frequency                                       | 100MHz       |
| Rated current (Itemp) (Based on Temperature rise)               | 800mA        |
| Max. of DC resistance                                           | 0.58Ω        |
| Q (min.)                                                        | 53           |
| Q test frequency                                                | 250MHz       |
| Self resonance frequency (min.)                                 | 920MHz       |
| Operating temperature range (Self-temperature rise is included) | -55 to 125°C |
| Series                                                          | LQW2BAN_00   |