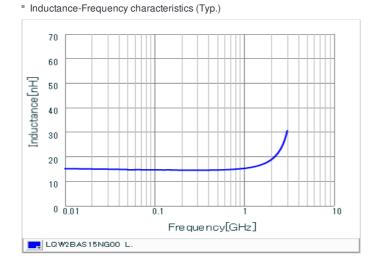

## Chart of characteristic data (The charts below may show another part number which shares its characteristics.)

Q-Frequency characteristics (Typ.)