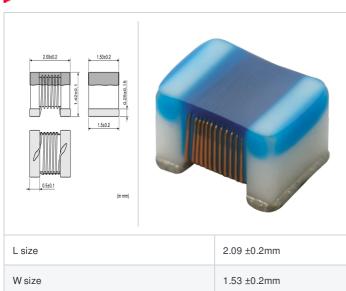

# LQW2BAS15NG00# "#" indicates a package specification code.

< List of part numbers with package codes >

LQW2BAS15NG00L , LQW2BAS15NG00K , LQW2BAS15NG00B

1.42 ±0.1mm

0805 (2015)

| Defenses   |
|------------|
| References |
|            |
|            |

### Specifications

Size code in inch (mm)

T size

| Inductance                                                          | 15nH ±2%       |
|---------------------------------------------------------------------|----------------|
| Inductance test frequency                                           | 250MHz         |
| Rated current (Itemp) (Based on Temperature rise)                   | 600mA          |
| Max. of DC resistance                                               | 0.17Ω          |
| Q (min.)                                                            | 50             |
| Q test frequency                                                    | 500MHz         |
| Self resonance frequency (min.)                                     | 3200MHz        |
| Operating temperature range (Self-temperature rise is not included) | -55°C to 125°C |
| Series                                                              | LQW2BAS_00     |