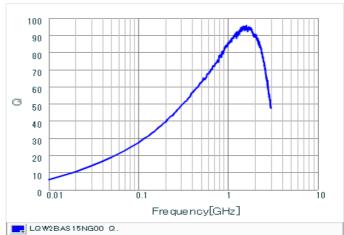

## Chart of characteristic data (The charts below may show another part number which shares its characteristics.)

Q-Frequency characteristics (Typ.)