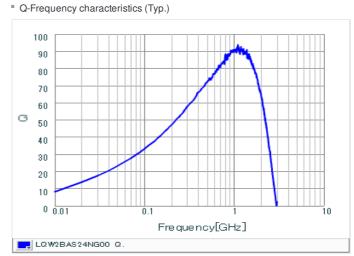

## Chart of characteristic data (The charts below may show another part number which shares its characteristics.)

### Specifications

Size code in inch (mm)

T size

| Inductance                                                          | 24nH ±2%       |
|---------------------------------------------------------------------|----------------|
| Inductance test frequency                                           | 250MHz         |
| Rated current (Itemp) (Based on Temperature rise)                   | 500mA          |
| Max. of DC resistance                                               | 0.22Ω          |
| Q (min.)                                                            | 50             |
| Q test frequency                                                    | 500MHz         |
| Self resonance frequency (min.)                                     | 2400MHz        |
| Operating temperature range (Self-temperature rise is not included) | -55°C to 125°C |
| Series                                                              | LQW2BAS_00     |