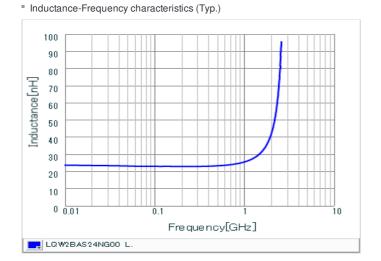

## Chart of characteristic data (The charts below may show another part number which shares its characteristics.)

### Specifications

Size code in inch (mm)

T size

| Inductance                                                          | 24nH ±2%       |
|---------------------------------------------------------------------|----------------|
| Inductance test frequency                                           | 250MHz         |
| Rated current (Itemp) (Based on Temperature rise)                   | 500mA          |
| Max. of DC resistance                                               | 0.22Ω          |
| Q (min.)                                                            | 50             |
| Q test frequency                                                    | 500MHz         |
| Self resonance frequency (min.)                                     | 2400MHz        |
| Operating temperature range (Self-temperature rise is not included) | -55°C to 125°C |
| Series                                                              | LQW2BAS_00     |