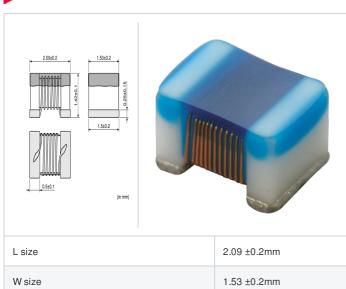

# LQW2BAS24NG00# "#" indicates a package specification code.

< List of part numbers with package codes >

LQW2BAS24NG00L , LQW2BAS24NG00K , LQW2BAS24NG00B

1.42 ±0.1mm

0805 (2015)

| References |  |
|------------|--|
|------------|--|

### Specifications

Size code in inch (mm)

T size

| Inductance                                                          | 24nH ±2%       |
|---------------------------------------------------------------------|----------------|
| Inductance test frequency                                           | 250MHz         |
| Rated current (Itemp) (Based on Temperature rise)                   | 500mA          |
| Max. of DC resistance                                               | 0.22Ω          |
| Q (min.)                                                            | 50             |
| Q test frequency                                                    | 500MHz         |
| Self resonance frequency (min.)                                     | 2400MHz        |
| Operating temperature range (Self-temperature rise is not included) | -55°C to 125°C |
| Series                                                              | LQW2BAS_00     |