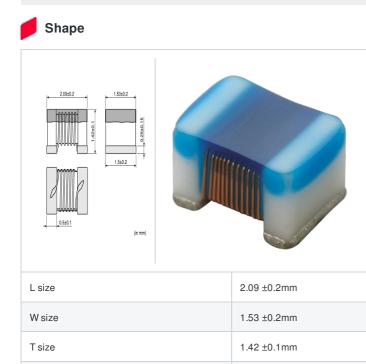

## LQW2BAS91NJ00# "#" indicates a package specification code.

< List of part numbers with package codes >

LQW2BAS91NJ00L , LQW2BAS91NJ00K , LQW2BAS91NJ00B

0805 (2015)

| Deferences |
|------------|
| References |
|            |

## Specifications

Size code in inch (mm)

| Inductance                                                          | 91nH ±5%       |
|---------------------------------------------------------------------|----------------|
| Inductance test frequency                                           | 150MHz         |
| Rated current (Itemp) (Based on Temperature rise)                   | 400mA          |
| Max. of DC resistance                                               | 0.48Ω          |
| Q (min.)                                                            | 65             |
| Q test frequency                                                    | 500MHz         |
| Self resonance frequency (min.)                                     | 1330MHz        |
| Operating temperature range (Self-temperature rise is not included) | -55°C to 125°C |
| Series                                                              | LQW2BAS_00     |