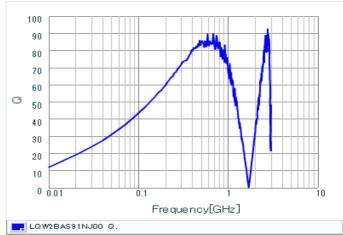

# Chart of characteristic data (The charts below may show another part number which shares its characteristics.)

Q-Frequency characteristics (Typ.)