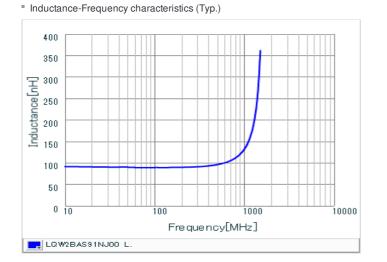

# Chart of characteristic data (The charts below may show another part number which shares its characteristics.)

Q-Frequency characteristics (Typ.)