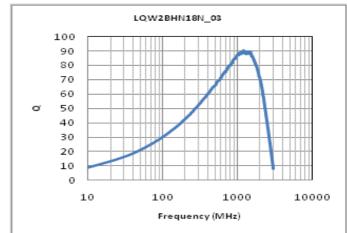

# Chart of characteristic data (The charts below may show another part number which shares its characteristics.)

Q-Frequency characteristics (Typ.)