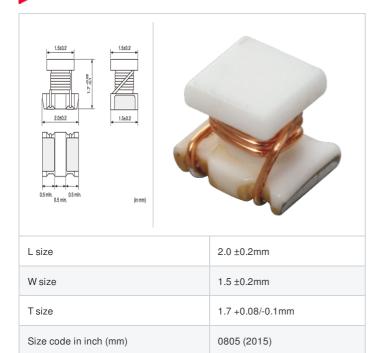

### Shape

#### LQW2BHN18NJ03# "#" indicates a package specification code.

< List of part numbers with package codes > LQW2BHN18NJ03L , LQW2BHN18NJ03K