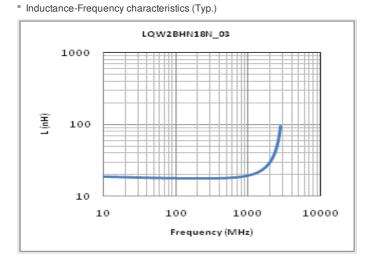

# Chart of characteristic data (The charts below may show another part number which shares its characteristics.)

Q-Frequency characteristics (Typ.)