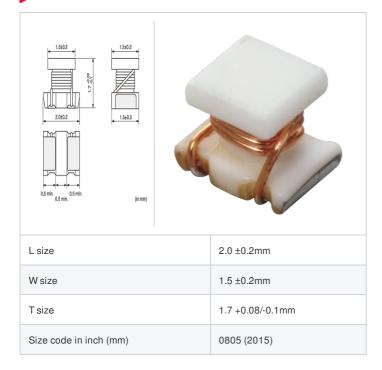

# LQW2BHN33NJ03#

"#" indicates a package specification code.















< List of part numbers with package codes > LQW2BHN33NJ03L , LQW2BHN33NJ03K

#### **Shape**



### References

| Packaging code | Specifications         | Minimum quantity |
|----------------|------------------------|------------------|
| L              | φ180mm Embossed taping | 2000             |
| К              | φ330mm Embossed taping | 7500             |

| Mass (Typ.) |  |        |
|-------------|--|--------|
| 1 piece     |  | 0.009g |

## **Specifications**

| Inductance                                                          | 33nH ±5%      |
|---------------------------------------------------------------------|---------------|
| Inductance test frequency                                           | 100MHz        |
| Rated current (Itemp) (Based on Temperature rise)                   | 570mA         |
| Max. of DC resistance