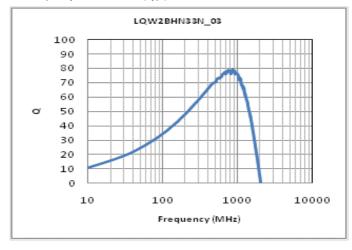

#### Chart of characteristic data (The charts below may show another part number which shares its characteristics.)

Inductance-Frequency characteristics (Typ.)

Q-Frequency characteristics (Typ.)

2 of 2

<sup>1.</sup> This datasheet is downloaded from the website of Murata Manufacturing Co., Ltd. Therefore, it's specifications are subject to change or our products in it may be discontinued without advance notice. Please check with our sales representatives or product engineers before ordering.