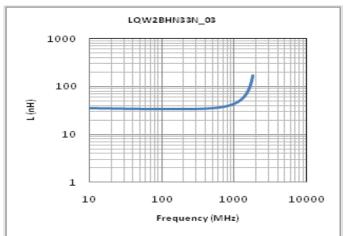

#### Chart of characteristic data (The charts below may show another part number which shares its characteristics.)

Inductance-Frequency characteristics (Typ.)

Q-Frequency characteristics (Typ.)

2 of 2

<sup>1.</sup> This datasheet is downloaded from the website of Murata Manufacturing Co., Ltd. Therefore, it's specifications are subject to change or our products in it may be discontinued without advance notice. Please check with our sales representatives or product engineers before ordering.