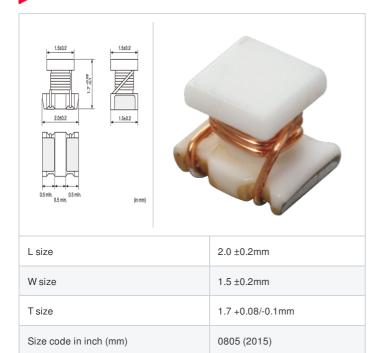

muRata Inductor Data Sheet

#### LQW2BHN39NJ03# "#" indicates a package specification code.



< List of part numbers with package codes > LQW2BHN39NJ03L , LQW2BHN39NJ03K

### Shape



## References

| Packaging<br>code | Specifications               | Minimum quantity |
|-------------------|------------------------------|------------------|
| L                 | $\phi$ 180mm Embossed taping | 2000             |
| К                 | φ330mm Embossed taping       | 7500             |

|     | Mass (Typ.) |        |
|-----|-------------|--------|
| 1 p | ece         | 0.009g |

## Specifications

| Inductance                                                          | 39nH ±5%      |
|---------------------------------------------------------------------|---------------|
| Inductance test frequency                                           | 100MHz        |
| Rated current (Itemp) (Based on Temperature rise)                   | 730mA         |
| Max. of DC resistance