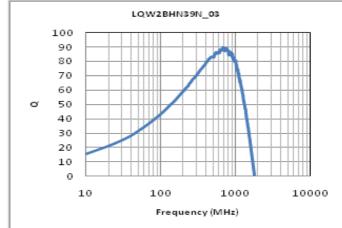

# Chart of characteristic data (The charts below may show another part number which shares its characteristics.)

Q-Frequency characteristics (Typ.)