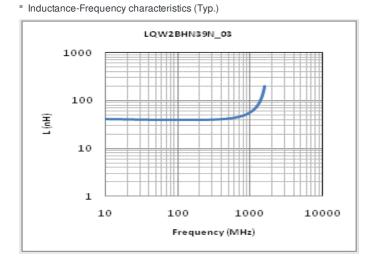

# Chart of characteristic data (The charts below may show another part number which shares its characteristics.)

Q-Frequency characteristics (Typ.)