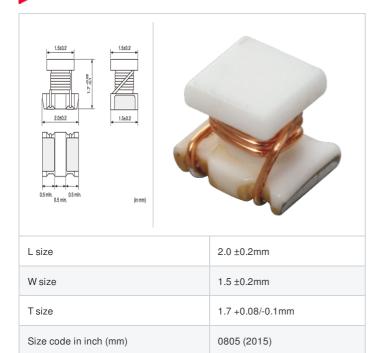

### Shape

## References

| Packaging<br>code | Specifications               | Minimum quantity |
|-------------------|------------------------------|------------------|
| L                 | $\phi$ 180mm Embossed taping | 2000             |
| К                 | $\phi$ 330mm Embossed taping | 7500             |

|     | Mass (Typ.) |        |
|-----|-------------|--------|
| 1 p | ece         | 0.009g |

## Specifications

| Inductance                                                          | 82nH ±5%      |
|---------------------------------------------------------------------|---------------|
| Inductance test frequency                                           | 100MHz        |
| Rated current (Itemp) (Based on Temperature rise)                   | 320mA         |
| Max. of DC resistance                                               | 0.42Ω         |
| Q (min.)                                                            | 40            |
| Q test frequency                                                    | 150MHz        |
| Self resonance frequency (min.)                                     | 1100MHz       |
| Operating temperature range (Self-temperature rise is not included) | -40°C to 85°C |
| Series                                                              | LQW2BHN_03    |