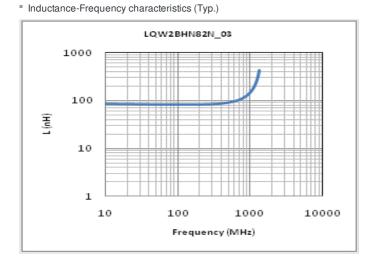

# Chart of characteristic data (The charts below may show another part number which shares its characteristics.)

Q-Frequency characteristics (Typ.)

## Specifications

| Inductance                                                          | 82nH ±5%      |
|---------------------------------------------------------------------|---------------|
| Inductance test frequency                                           | 100MHz        |
| Rated current (Itemp) (Based on Temperature rise)                   | 320mA         |
| Max. of DC resistance                                               | 0.42Ω         |
| Q (min.)                                                            | 40            |
| Q test frequency                                                    | 150MHz        |
| Self resonance frequency (min.)                                     | 1100MHz       |
| Operating temperature range (Self-temperature rise is not included) | -40°C to 85°C |
| Series                                                              | LQW2BHN_03    |