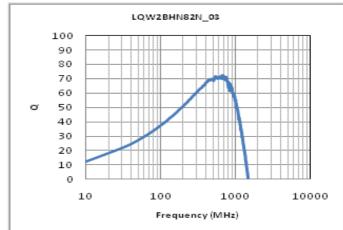

# Chart of characteristic data (The charts below may show another part number which shares its characteristics.)

Q-Frequency characteristics (Typ.)

## Specifications

| Inductance                                                          | 82nH ±5%      |
|---------------------------------------------------------------------|---------------|
| Inductance test frequency                                           | 100MHz        |
| Rated current (Itemp) (Based on Temperature rise)                   | 320mA         |
| Max. of DC resistance                                               | 0.42Ω         |
| Q (min.)                                                            | 40            |
| Q test frequency                                                    | 150MHz        |
| Self resonance frequency (min.)                                     | 1100MHz       |
| Operating temperature range (Self-temperature rise is not included) | -40°C to 85°C |
| Series                                                              | LQW2BHN_03    |