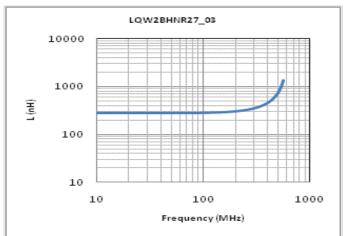

#### Chart of characteristic data (The charts below may show another part number which shares its characteristics.)

Inductance-Frequency characteristics (Typ.)

Q-Frequency characteristics (Typ.)

2 of 2

<sup>1.</sup> This datasheet is downloaded from the website of Murata Manufacturing Co., Ltd. Therefore, it's specifications are subject to change or our products in it may be discontinued without advance notice. Please check with our sales representatives or product engineers before ordering.