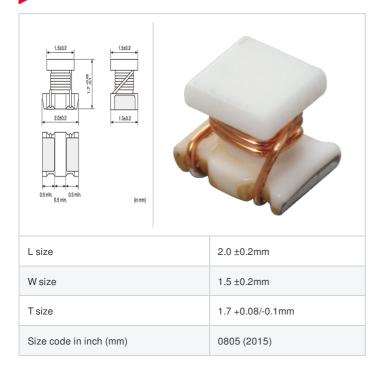

# LQW2BHNR27J03#

"#" indicates a package specification code.















< List of part numbers with package codes > LQW2BHNR27J03L , LQW2BHNR27J03K

#### **Shape**



### References

| Packaging code | Specifications         | Minimum quantity |
|----------------|------------------------|------------------|
| L              | φ180mm Embossed taping | 2000             |
| К              | φ330mm Embossed taping | 7500             |

| Mass (Typ.) |  |        |
|-------------|--|--------|
| 1 piece     |  | 0.009g |

## **Specifications**

| Inductance                                                          | 270nH ±5%     |
|---------------------------------------------------------------------|---------------|
| Inductance test frequency                                           | 10MHz         |
| Rated current (Itemp) (Based on Temperature rise)                   | 190mA         |
| Max. of DC resistance