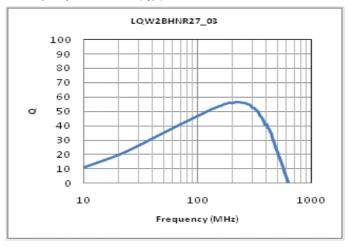

#### Chart of characteristic data (The charts below may show another part number which shares its characteristics.)

Inductance-Frequency characteristics (Typ.)

Q-Frequency characteristics (Typ.)

2 of 2

<sup>1.</sup> This datasheet is downloaded from the website of Murata Manufacturing Co., Ltd. Therefore, it's specifications are subject to change or our products in it may be discontinued without advance notice. Please check with our sales representatives or product engineers before ordering.