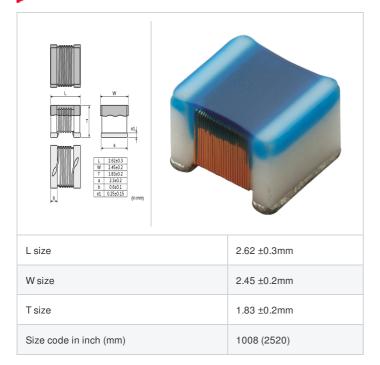

#### Shape

## **Specifications**

| Inductance                                                          | 18nH ±2%       |
|---------------------------------------------------------------------|----------------|
| Inductance test frequency                                           | 50MHz          |
| Rated current (Itemp) (Based on Temperature rise)                   | 1000mA         |
| Max. of DC resistance                                               | 0.11Ω          |
| Q (min.)                                                            | 50             |
| Q test frequency                                                    | 350MHz         |
| Self resonance frequency (min.)                                     | 2500MHz        |
| Operating temperature range (Self-temperature rise is not included) | -55°C to 125°C |
| Series                                                              | LOW2UAS 00     |