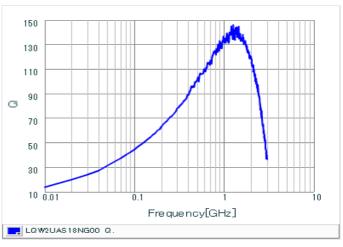

#### Chart of characteristic data (The charts below may show another part number which shares its characteristics.)

Inductance-Frequency characteristics (Typ.)

2 of 2

1. This datasheet is downloaded from the website of Murata Manufacturing Co., Ltd. Therefore, it's specifications are subject to change or our products in it may be discontinued without advance notice. Please check with our sales representatives or product engineers before ordering.