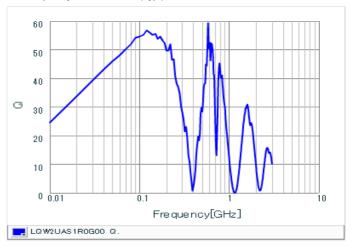

#### Chart of characteristic data (The charts below may show another part number which shares its characteristics.)

Inductance-Frequency characteristics (Typ.)

Q-Frequency characteristics (Typ.)

2 of 2

<sup>1.</sup> This datasheet is downloaded from the website of Murata Manufacturing Co., Ltd. Therefore, it's specifications are subject to change or our products in it may be discontinued without advance notice. Please check with our sales representatives or product engineers before ordering.