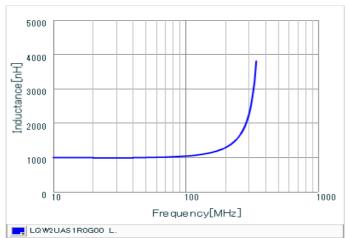

#### Chart of characteristic data (The charts below may show another part number which shares its characteristics.)

Inductance-Frequency characteristics (Typ.)

Q-Frequency characteristics (Typ.)

2 of 2

<sup>1.</sup> This datasheet is downloaded from the website of Murata Manufacturing Co., Ltd. Therefore, it's specifications are subject to change or our products in it may be discontinued without advance notice. Please check with our sales representatives or product engineers before ordering.