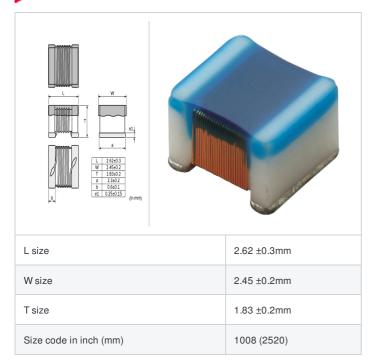

# LQW2UAS1R0G00#

"#" indicates a package specification code.















< List of part numbers with package codes > LQW2UAS1R0G00L , LQW2UAS1R0G00B

#### Shape



## References

| Packaging code | Specifications         | Minimum quantity |
|----------------|------------------------|------------------|
| L              | φ180mm Embossed taping | 2000             |
| В              | Packing in bulk        | 500              |

| Mass (Typ.) |  |        |
|-------------|--|--------|
| 1 piece     |  | 0.039g |

## **Specifications**

| Inductance                                                          | 1000nH ±2%     |
|---------------------------------------------------------------------|----------------|
| Inductance test frequency                                           | 25MHz          |
| Rated current (Itemp) (Based on Temperature rise)                   | 370mA          |
| Max. of DC resistance