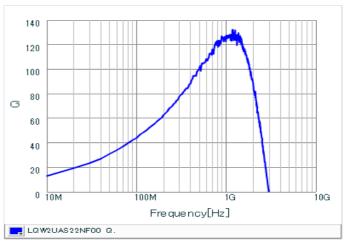

#### Chart of characteristic data (The charts below may show another part number which shares its characteristics.)

Inductance-Frequency characteristics (Typ.)

2 of 2

<sup>1.</sup> This datasheet is downloaded from the website of Murata Manufacturing Co., Ltd. Therefore, it's specifications are subject to change or our products in it may be discontinued without advance notice. Please check with our sales representatives or product engineers before ordering.