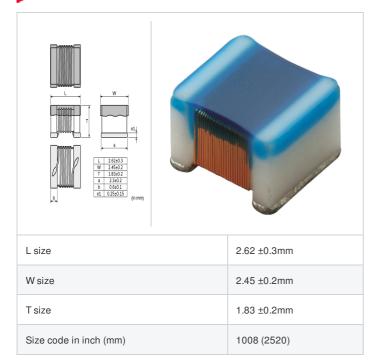

# LQW2UAS22NF00#

"#" indicates a package specification code.













< List of part numbers with package codes > LQW2UAS22NF00L , LQW2UAS22NF00B

#### Shape



## References

| Packaging code | Specifications         | Minimum quantity |
|----------------|------------------------|------------------|
| L              | φ180mm Embossed taping | 2000             |
| В              | Packing in bulk        | 500              |

| Mass (Typ.) |  |        |
|-------------|--|--------|
| 1 piece     |  | 0.039g |

## **Specifications**

| Inductance                                                          | 22nH ±1%       |
|---------------------------------------------------------------------|----------------|
| Inductance test frequency                                           | 50MHz          |
| Rated current (Itemp) (Based on Temperature rise)                   | 1000mA         |
| Max. of DC resistance