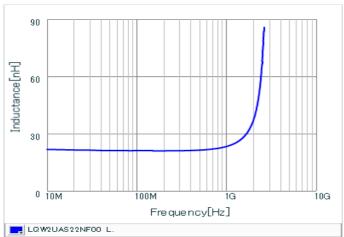

#### Chart of characteristic data (The charts below may show another part number which shares its characteristics.)

Inductance-Frequency characteristics (Typ.)

2 of 2

<sup>1.</sup> This datasheet is downloaded from the website of Murata Manufacturing Co., Ltd. Therefore, it's specifications are subject to change or our products in it may be discontinued without advance notice. Please check with our sales representatives or product engineers before ordering.