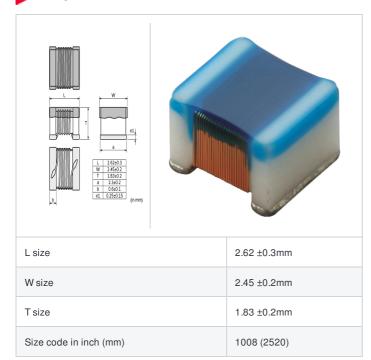

### Shape

#### Specifications

| Inductance                                                          | 22nH ±2%       |
|---------------------------------------------------------------------|----------------|
| Inductance test frequency                                           | 50MHz          |
| Rated current (Itemp) (Based on Temperature rise)                   | 1000mA         |
| Max. of DC resistance                                               | 0.12Ω          |
| Q (min.)                                                            | 55             |
| Q test frequency                                                    | 350MHz         |
| Self resonance frequency (min.)                                     | 2400MHz        |
| Operating temperature range (Self-temperature rise is not included) | -55°C to 125°C |
| Series                                                              | LQW2UAS_00     |