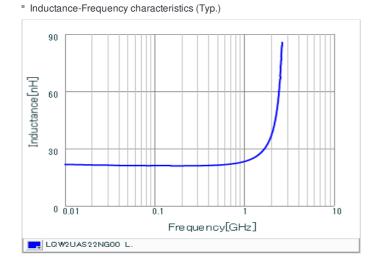

# Chart of characteristic data (The charts below may show another part number which shares its characteristics.)