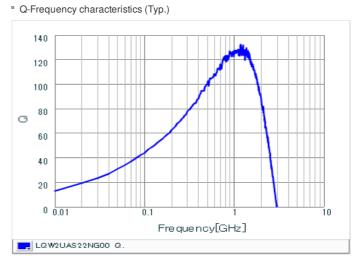

# Chart of characteristic data (The charts below may show another part number which shares its characteristics.)