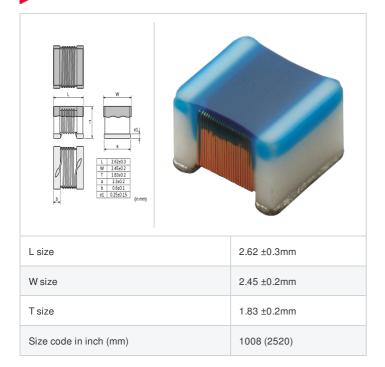

#### Shape

### References

| Packaging code | Specifications         | Minimum quantity |
|----------------|------------------------|------------------|
| L              | φ180mm Embossed taping | 2000             |
| В              | Packing in bulk        | 500              |

| Mass (Typ.) |  |        |
|-------------|--|--------|
| 1 piece     |  | 0.039g |