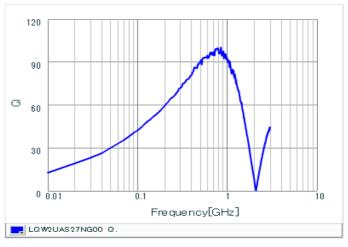

#### Chart of characteristic data (The charts below may show another part number which shares its characteristics.)

Inductance-Frequency characteristics (Typ.)

2 of 2

1. This datasheet is downloaded from the website of Murata Manufacturing Co., Ltd. Therefore, it's specifications are subject to change or our products in it may be discontinued without advance notice. Please check with our sales representatives or product engineers before ordering.