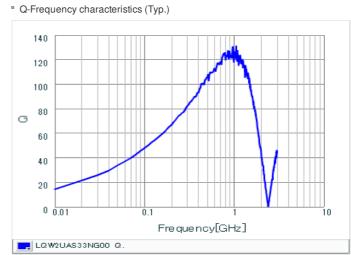

## Chart of characteristic data (The charts below may show another part number which shares its characteristics.)

#### Specifications

| Inductance                                                          | 33nH ±2%       |
|---------------------------------------------------------------------|----------------|
| Inductance test frequency                                           | 50MHz          |
| Rated current (Itemp) (Based on Temperature rise)                   | 1000mA         |
| Max. of DC resistance                                               | 0.14Ω          |
| Q (min.)                                                            | 60             |
| Q test frequency                                                    | 350MHz         |
| Self resonance frequency (min.)                                     | 1600MHz        |
| Operating temperature range (Self-temperature rise is not included) | -55°C to 125°C |
| Series                                                              | LQW2UAS_00     |