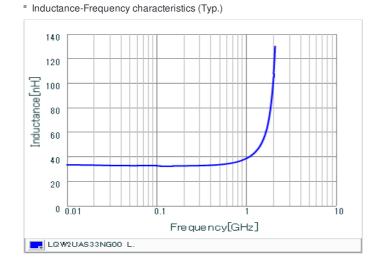

## Chart of characteristic data (The charts below may show another part number which shares its characteristics.)

#### Specifications

| Inductance                                                          | 33nH ±2%       |
|---------------------------------------------------------------------|----------------|
| Inductance test frequency                                           | 50MHz          |
| Rated current (Itemp) (Based on Temperature rise)                   | 1000mA         |
| Max. of DC resistance                                               | 0.14Ω          |
| Q (min.)                                                            | 60             |
| Q test frequency                                                    | 350MHz         |
| Self resonance frequency (min.)                                     | 1600MHz        |
| Operating temperature range (Self-temperature rise is not included) | -55°C to 125°C |
| Series                                                              | LQW2UAS_00     |