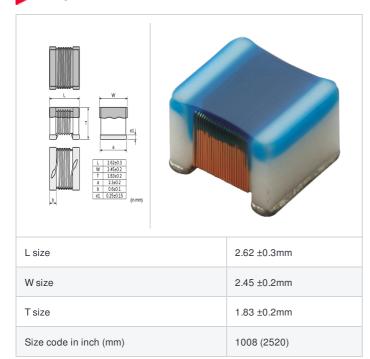

### Shape

## References

| Packaging<br>code | Specifications               | Minimum quantity |
|-------------------|------------------------------|------------------|
| L                 | $\phi$ 180mm Embossed taping | 2000             |
| В                 | Packing in bulk              | 500              |

| Mass (Typ. | .)     |
|------------|--------|
| 1 piece    | 0.039g |