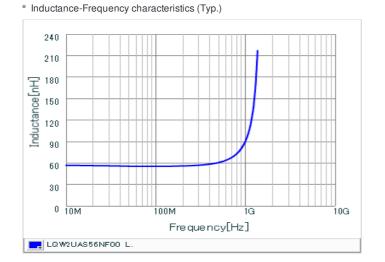

## Chart of characteristic data (The charts below may show another part number which shares its characteristics.)

#### Specifications

| Inductance                                                          | 56nH ±1%       |
|---------------------------------------------------------------------|----------------|
| Inductance test frequency                                           | 50MHz          |
| Rated current (Itemp) (Based on Temperature rise)                   | 1000mA         |
| Max. of DC resistance                                               | 0.18Ω          |
| Q (min.)                                                            | 65             |
| Q test frequency                                                    | 350MHz         |
| Self resonance frequency (min.)                                     | 1300MHz        |
| Operating temperature range (Self-temperature rise is not included) | -55°C to 125°C |
| Series                                                              | LQW2UAS_00     |