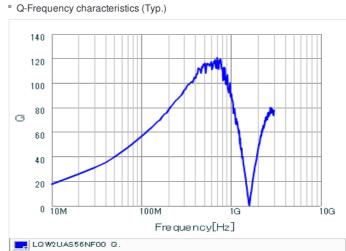

## Chart of characteristic data (The charts below may show another part number which shares its characteristics.)

#### Specifications

| Inductance                                                          | 56nH ±1%       |
|---------------------------------------------------------------------|----------------|
| Inductance test frequency                                           | 50MHz          |
| Rated current (Itemp) (Based on Temperature rise)                   | 1000mA         |
| Max. of DC resistance                                               | 0.18Ω          |
| Q (min.)                                                            | 65             |
| Q test frequency                                                    | 350MHz         |
| Self resonance frequency (min.)                                     | 1300MHz        |
| Operating temperature range (Self-temperature rise is not included) | -55°C to 125°C |
| Series                                                              | LQW2UAS_00     |