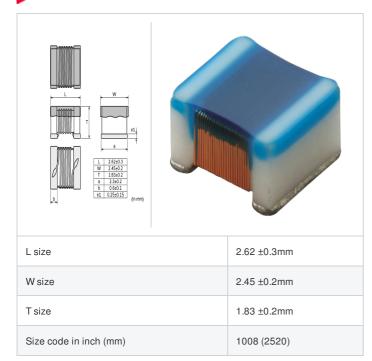

### Shape

# LQW2UAS56NF00#

< List of part numbers with package codes > LQW2UAS56NF00L , LQW2UAS56NF00B