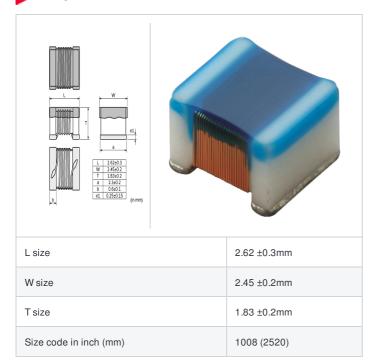

## Shape

## References

| Packaging<br>code | Specifications               | Minimum quantity |
|-------------------|------------------------------|------------------|
| L                 | $\phi$ 180mm Embossed taping | 2000             |
| В                 | Packing in bulk              | 500              |

| 1       | Mass (Typ.) |
|---------|-------------|
| 1 piece | 0.039g      |