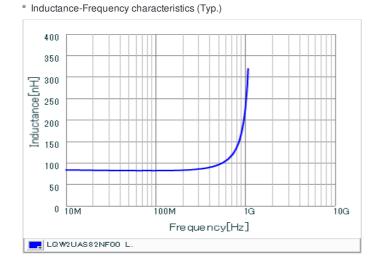

## Specifications

| Inductance                                                          | 82nH ±1%       |
|---------------------------------------------------------------------|----------------|
| Inductance test frequency                                           | 50MHz          |
| Rated current (Itemp) (Based on Temperature rise)                   | 1000mA         |
| Max. of DC resistance                                               | 0.22Ω          |
| Q (min.)                                                            | 60             |
| Q test frequency                                                    | 350MHz         |
| Self resonance frequency (min.)                                     | 1000MHz        |
| Operating temperature range (Self-temperature rise is not included) | -55°C to 125°C |
| Series                                                              | LQW2UAS_00     |

# Chart of characteristic data (The charts below may show another part number which shares its characteristics.)

Q-Frequency characteristics (Typ.)