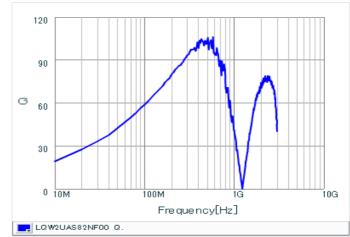

## Specifications

| Inductance                                                          | 82nH ±1%       |
|---------------------------------------------------------------------|----------------|
| Inductance test frequency                                           | 50MHz          |
| Rated current (Itemp) (Based on Temperature rise)                   | 1000mA         |
| Max. of DC resistance                                               | 0.22Ω          |
| Q (min.)                                                            | 60             |
| Q test frequency                                                    | 350MHz         |
| Self resonance frequency (min.)                                     | 1000MHz        |
| Operating temperature range (Self-temperature rise is not included) | -55°C to 125°C |
| Series                                                              | LQW2UAS_00     |

# Chart of characteristic data (The charts below may show another part number which shares its characteristics.)

Q-Frequency characteristics (Typ.)