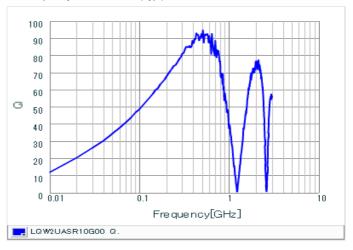

Chart of characteristic data (The charts below may show another part number which shares its characteristics.)

Inductance-Frequency characteristics (Typ.)

Q-Frequency characteristics (Typ.)

2 of 2

1. This datasheet is downloaded from the website of Murata Manufacturing Co., Ltd. Therefore, it's specifications are subject to change or our products in it may be discontinued without advance notice. Please check with our sales representatives or product engineers before ordering.