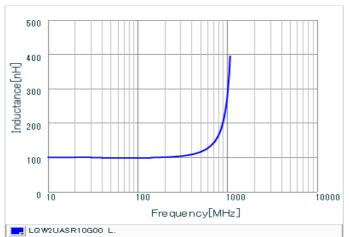

Chart of characteristic data (The charts below may show another part number which shares its characteristics.)

Inductance-Frequency characteristics (Typ.)

Q-Frequency characteristics (Typ.)

2 of 2

1. This datasheet is downloaded from the website of Murata Manufacturing Co., Ltd. Therefore, it's specifications are subject to change or our products in it may be discontinued without advance notice. Please check with our sales representatives or product engineers before ordering.