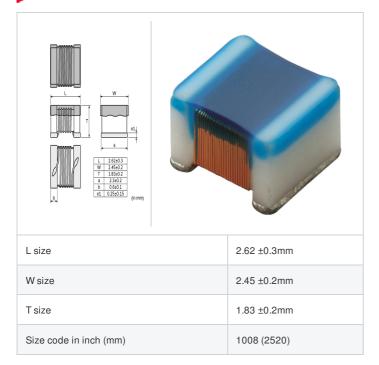

## Shape

| Packaging code | Specifications         | Minimum quantity |
|----------------|------------------------|------------------|
| L              | φ180mm Embossed taping | 2000             |
| В              | Packing in bulk        | 500              |

| Mass (Typ.) |  |        |
|-------------|--|--------|
| 1 piece     |  | 0.039g |

## **Specifications**

| Inductance                                                          | 100nH ±2%      |
|---------------------------------------------------------------------|----------------|
| Inductance test frequency                                           | 25MHz          |
| Rated current (Itemp) (Based on Temperature rise)                   | 650mA          |
| Max. of DC resistance                                               | 0.56Ω          |
| Q (min.)                                                            | 60             |
| Q test frequency                                                    | 350MHz         |
| Self resonance frequency (min.)                                     | 1000MHz        |
| Operating temperature range (Self-temperature rise is not included) | -55°C to 125°C |
| Series                                                              | LQW2UAS 00     |