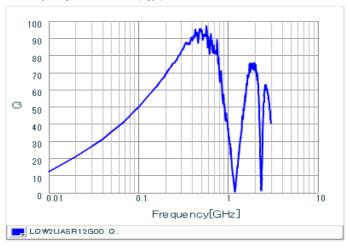

#### Chart of characteristic data (The charts below may show another part number which shares its characteristics.)

Inductance-Frequency characteristics (Typ.)

2 of 2

<sup>1.</sup> This datasheet is downloaded from the website of Murata Manufacturing Co., Ltd. Therefore, it's specifications are subject to change or our products in it may be discontinued without advance notice. Please check with our sales representatives or product engineers before ordering.