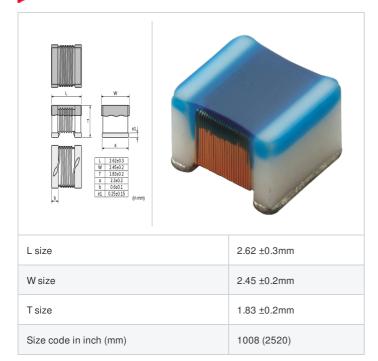

#### Shape

### References

| Packaging code | Specifications         | Minimum quantity |
|----------------|------------------------|------------------|
| L              | φ180mm Embossed taping | 2000             |
| В              | Packing in bulk        | 500              |

|         | Mass (Typ.) |        |
|---------|-------------|--------|
| 1 piece |             | 0.039g |