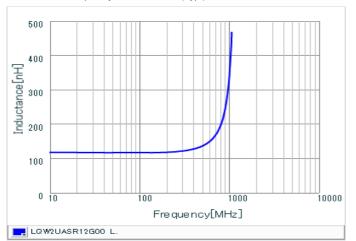

#### Chart of characteristic data (The charts below may show another part number which shares its characteristics.)

Inductance-Frequency characteristics (Typ.)

2 of 2

<sup>1.</sup> This datasheet is downloaded from the website of Murata Manufacturing Co., Ltd. Therefore, it's specifications are subject to change or our products in it may be discontinued without advance notice. Please check with our sales representatives or product engineers before ordering.