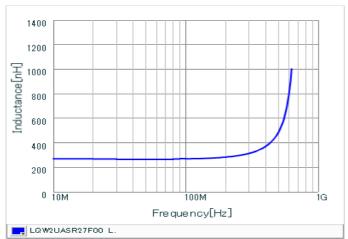

#### Chart of characteristic data (The charts below may show another part number which shares its characteristics.)

Inductance-Frequency characteristics (Typ.)

Q-Frequency characteristics (Typ.)

2 of 2

1. This datasheet is downloaded from the website of Murata Manufacturing Co., Ltd. Therefore, it's specifications are subject to change or our products in it may be discontinued without advance notice. Please check with our sales representatives or product engineers before ordering.