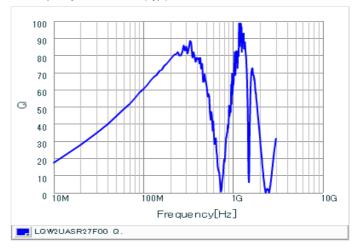

#### Chart of characteristic data (The charts below may show another part number which shares its characteristics.)

Inductance-Frequency characteristics (Typ.)

Q-Frequency characteristics (Typ.)

2 of 2

1. This datasheet is downloaded from the website of Murata Manufacturing Co., Ltd. Therefore, it's specifications are subject to change or our products in it may be discontinued without advance notice. Please check with our sales representatives or product engineers before ordering.