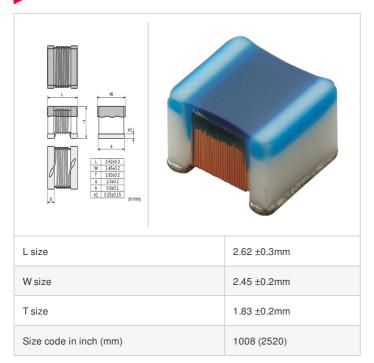

### Shape

| Packaging code | Specifications         | Minimum quantity |
|----------------|------------------------|------------------|
| L              | φ180mm Embossed taping | 2000             |
| В              | Packing in bulk        | 500              |

| Mass (Typ.) |  |        |
|-------------|--|--------|
| 1 piece     |  | 0.039g |