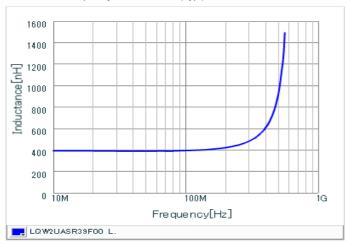

#### Chart of characteristic data (The charts below may show another part number which shares its characteristics.)

Inductance-Frequency characteristics (Typ.)

Q-Frequency characteristics (Typ.)

2 of 2

1. This datasheet is downloaded from the website of Murata Manufacturing Co., Ltd. Therefore, it's specifications are subject to change or our products in it may be discontinued without advance notice. Please check with our sales representatives or product engineers before ordering.