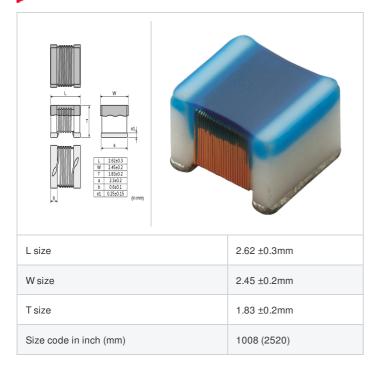

|         | Mass (Typ.) |        |
|---------|-------------|--------|
| 1 piece |             | 0.039g |