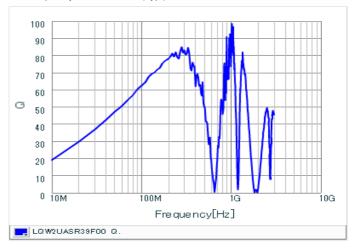

#### Chart of characteristic data (The charts below may show another part number which shares its characteristics.)

Inductance-Frequency characteristics (Typ.)

Q-Frequency characteristics (Typ.)

2 of 2

1. This datasheet is downloaded from the website of Murata Manufacturing Co., Ltd. Therefore, it's specifications are subject to change or our products in it may be discontinued without advance notice. Please check with our sales representatives or product engineers before ordering.