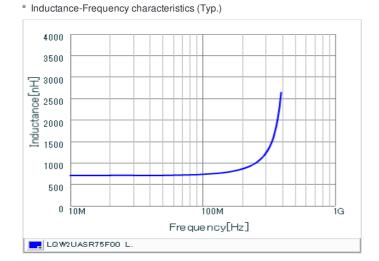

### Specifications

| Inductance                                                          | 750nH ±1%      |
|---------------------------------------------------------------------|----------------|
| Inductance test frequency                                           | 25MHz          |
| Rated current (Itemp) (Based on Temperature rise)                   | 360mA          |
| Max. of DC resistance                                               | 1.54Ω          |
| Q (min.)                                                            | 45             |
| Q test frequency                                                    | 100MHz         |
| Self resonance frequency (min.)                                     | 360MHz         |
| Operating temperature range (Self-temperature rise is not included) | -55°C to 125°C |
| Series                                                              | LQW2UAS_00     |

# Chart of characteristic data (The charts below may show another part number which shares its characteristics.)

Q-Frequency characteristics (Typ.)