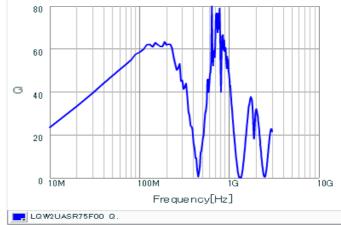

### Specifications

| Inductance                                                          | 750nH ±1%      |
|---------------------------------------------------------------------|----------------|
| Inductance test frequency                                           | 25MHz          |
| Rated current (Itemp) (Based on Temperature rise)                   | 360mA          |
| Max. of DC resistance                                               | 1.54Ω          |
| Q (min.)                                                            | 45             |
| Q test frequency                                                    | 100MHz         |
| Self resonance frequency (min.)                                     | 360MHz         |
| Operating temperature range (Self-temperature rise is not included) | -55°C to 125°C |
| Series                                                              | LQW2UAS_00     |

# Chart of characteristic data (The charts below may show another part number which shares its characteristics.)

Q-Frequency characteristics (Typ.)