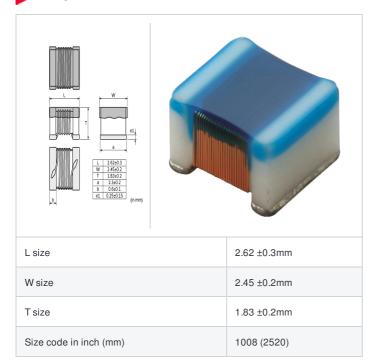

LQW2UASR75F00#



< List of part numbers with package codes > LQW2UASR75F00L , LQW2UASR75F00B

## Shape



# References

"#" indicates a package specification code.

| Packaging<br>code | Specifications               | Minimum quantity |
|-------------------|------------------------------|------------------|
| L                 | $\phi$ 180mm Embossed taping | 2000             |
| В                 | Packing in bulk              | 500              |

| ٩       | Nass (Typ.) |
|---------|-------------|
| 1 piece | 0.039g      |

### Specifications

| Inductance                                                          | 750nH ±1%      |
|---------------------------------------------------------------------|----------------|
| Inductance test frequency                                           | 25MHz          |
| Rated current (Itemp) (Based on Temperature rise)                   | 360mA