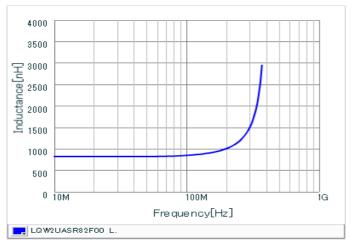

#### Chart of characteristic data (The charts below may show another part number which shares its characteristics.)

Inductance-Frequency characteristics (Typ.)

Q-Frequency characteristics (Typ.)

2 of 2

<sup>1.</sup> This datasheet is downloaded from the website of Murata Manufacturing Co., Ltd. Therefore, it's specifications are subject to change or our products in it may be discontinued without advance notice. Please check with our sales representatives or product engineers before ordering.