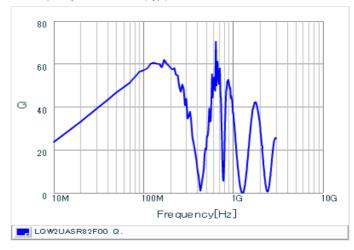

#### Chart of characteristic data (The charts below may show another part number which shares its characteristics.)

Inductance-Frequency characteristics (Typ.)

Q-Frequency characteristics (Typ.)

2 of 2

<sup>1.</sup> This datasheet is downloaded from the website of Murata Manufacturing Co., Ltd. Therefore, it's specifications are subject to change or our products in it may be discontinued without advance notice. Please check with our sales representatives or product engineers before ordering.