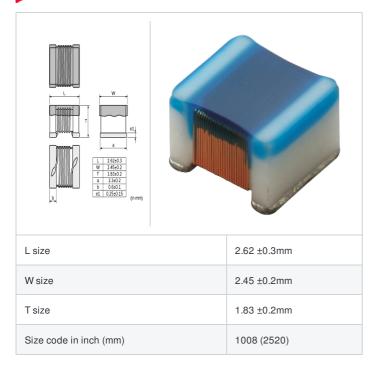

# LQW2UASR82F00#

"#" indicates a package specification code.













< List of part numbers with package codes > LQW2UASR82F00L , LQW2UASR82F00B

#### Shape



### References

| Packaging code | Specifications         | Minimum quantity |
|----------------|------------------------|------------------|
| L              | φ180mm Embossed taping | 2000             |
| В              | Packing in bulk        | 500              |

| Mass (Typ.) |  |        |
|-------------|--|--------|
| 1 piece     |  | 0.039g |

## **Specifications**

| Inductance                                                          | 820nH ±1%      |
|---------------------------------------------------------------------|----------------|
| Inductance test frequency                                           | 25MHz          |
| Rated current (Itemp) (Based on Temperature rise)                   | 400mA          |
| Max. of DC resistance