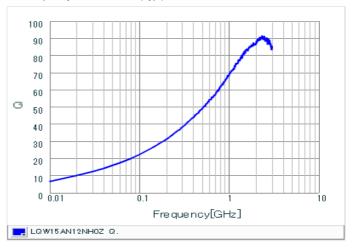

#### Chart of characteristic data (The charts below may show another part number which shares its characteristics.)

Inductance-Frequency characteristics (Typ.)

Q-Frequency characteristics (Typ.)

2 of 2

<sup>1.</sup> This datasheet is downloaded from the website of Murata Manufacturing Co., Ltd. Therefore, it's specifications are subject to change or our products in it may be discontinued without advance notice. Please check with our sales representatives or product engineers before ordering.