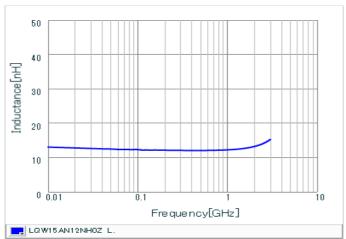

#### Chart of characteristic data (The charts below may show another part number which shares its characteristics.)

Inductance-Frequency characteristics (Typ.)

Q-Frequency characteristics (Typ.)

2 of 2

<sup>1.</sup> This datasheet is downloaded from the website of Murata Manufacturing Co., Ltd. Therefore, it's specifications are subject to change or our products in it may be discontinued without advance notice. Please check with our sales representatives or product engineers before ordering.