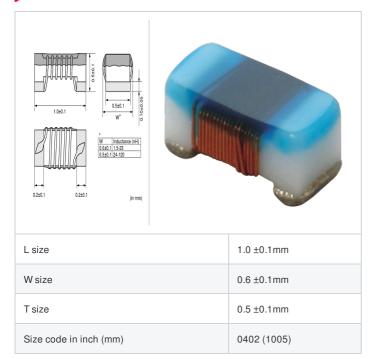

# LQW15AN12NH0Z# "#" indicates a package specification code.















< List of part numbers with package codes > LQW15AN12NH0ZD , LQW15AN12NH0ZB

## Shape



## References

| Packaging code | Specifications      | Minimum quantity |
|----------------|---------------------|------------------|
| D              | φ180mm Paper taping | 10000            |
| В              | Packing in bulk     | 500              |

|         | Mass (Typ.) |         |
|---------|-------------|---------|
| 1 piece |             | 0.0008g |

#### **Specifications**

| Inductance                                                          | 12nH ±3%       |
|---------------------------------------------------------------------|----------------|
| Inductance test frequency                                           | 100MHz         |
| Rated current (Itemp) (Based on Temperature rise)                   | 500mA          |
| Max. of DC resistance