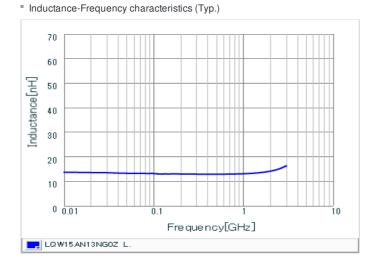

## Chart of characteristic data (The charts below may show another part number which shares its characteristics.)

Q-Frequency characteristics (Typ.)