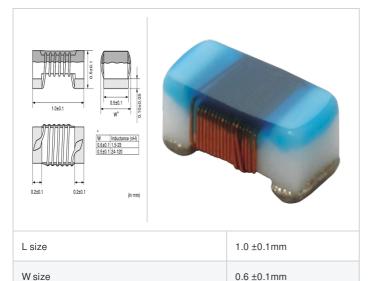

### Shape

0.5 ±0.1mm

0402 (1005)

## Specifications

Size code in inch (mm)

T size

| Inductance                                                          | 13nH ±2%       |
|---------------------------------------------------------------------|----------------|
| Inductance test frequency                                           | 100MHz         |
| Rated current (Itemp) (Based on Temperature rise)                   | 430mA          |
| Max. of DC resistance                                               | 0.21Ω          |
| Q (min.)                                                            | 25             |
| Q test frequency                                                    | 250MHz         |
| Self resonance frequency (min.)                                     | 5.0GHz         |
| Operating temperature range (Self-temperature rise is not included) | -55°C to 125°C |
| Series                                                              | LQW15AN_0Z     |