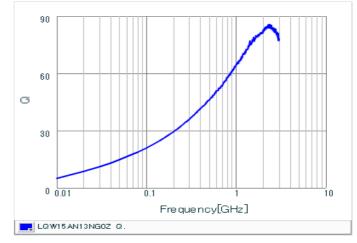

## Chart of characteristic data (The charts below may show another part number which shares its characteristics.)

Q-Frequency characteristics (Typ.)