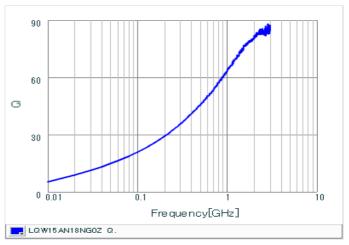

#### Chart of characteristic data (The charts below may show another part number which shares its characteristics.)

Inductance-Frequency characteristics (Typ.)

2 of 2

1. This datasheet is downloaded from the website of Murata Manufacturing Co., Ltd. Therefore, it's specifications are subject to change or our products in it may be discontinued without advance notice. Please check with our sales representatives or product engineers before ordering.

## **Specifications**

| Inductance                                                          | 18nH ±2%       |
|---------------------------------------------------------------------|----------------|
| Inductance test frequency                                           | 100MHz         |
| Rated current (Itemp) (Based on Temperature rise)                   | 370mA          |
| Max. of DC resistance                                               | 0.27Ω          |
| Q (min.)                                                            | 25             |
| Q test frequency                                                    | 250MHz         |
| Self resonance frequency (min.)                                     | 4.5GHz         |
| Operating temperature range (Self-temperature rise is not included) | -55°C to 125°C |
| Series                                                              | LQW15AN_0Z     |