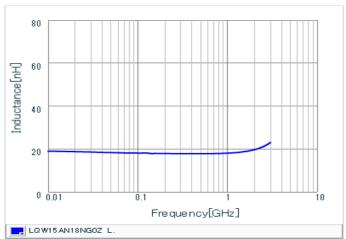

#### Chart of characteristic data (The charts below may show another part number which shares its characteristics.)

Inductance-Frequency characteristics (Typ.)

2 of 2

1. This datasheet is downloaded from the website of Murata Manufacturing Co., Ltd. Therefore, it's specifications are subject to change or our products in it may be discontinued without advance notice. Please check with our sales representatives or product engineers before ordering.

## **Specifications**

| Inductance                                                          | 18nH ±2%       |
|---------------------------------------------------------------------|----------------|
| Inductance test frequency                                           | 100MHz         |
| Rated current (Itemp) (Based on Temperature rise)                   | 370mA          |
| Max. of DC resistance                                               | 0.27Ω          |
| Q (min.)                                                            | 25             |
| Q test frequency                                                    | 250MHz         |
| Self resonance frequency (min.)                                     | 4.5GHz         |
| Operating temperature range (Self-temperature rise is not included) | -55°C to 125°C |
| Series                                                              | LQW15AN_0Z     |