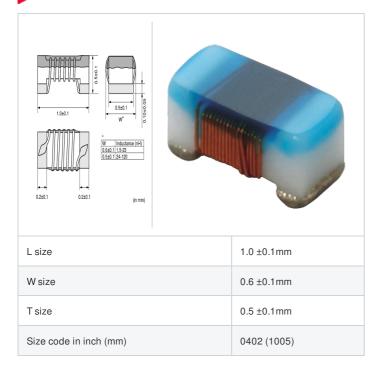

#### Shape

## **Specifications**

| Inductance                                                          | 18nH ±2%       |
|---------------------------------------------------------------------|----------------|
| Inductance test frequency                                           | 100MHz         |
| Rated current (Itemp) (Based on Temperature rise)                   | 370mA          |
| Max. of DC resistance                                               | 0.27Ω          |
| Q (min.)                                                            | 25             |
| Q test frequency                                                    | 250MHz         |
| Self resonance frequency (min.)                                     | 4.5GHz         |
| Operating temperature range (Self-temperature rise is not included) | -55°C to 125°C |
| Series                                                              | LQW15AN_0Z     |