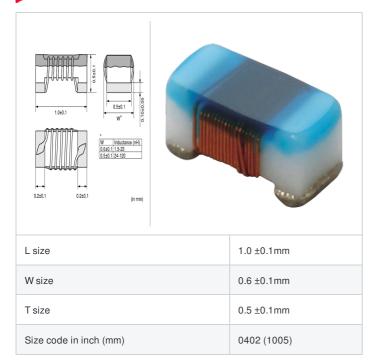

# LQW15AN18NH0Z# "#" indicates a package specification code.















< List of part numbers with package codes > LQW15AN18NH0ZD , LQW15AN18NH0ZB

#### Shape



### References

| Packaging code | Specifications      | Minimum quantity |
|----------------|---------------------|------------------|
| D              | φ180mm Paper taping | 10000            |
| В              | Packing in bulk     | 500              |

| Mass (Typ.) |  |         |
|-------------|--|---------|
| 1 piece     |  | 0.0008g |

## **Specifications**

| Inductance                                                          | 18nH ±3%       |
|---------------------------------------------------------------------|----------------|
| Inductance test frequency                                           | 100MHz         |
| Rated current (Itemp) (Based on Temperature rise)                   | 370mA          |
| Max. of DC resistance                                               | 0.