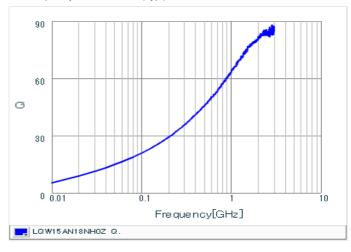

#### Chart of characteristic data (The charts below may show another part number which shares its characteristics.)

Inductance-Frequency characteristics (Typ.)

Q-Frequency characteristics (Typ.)

2 of 2

<sup>1.</sup> This datasheet is downloaded from the website of Murata Manufacturing Co., Ltd. Therefore, it's specifications are subject to change or our products in it may be discontinued without advance notice. Please check with our sales representatives or product engineers before ordering.