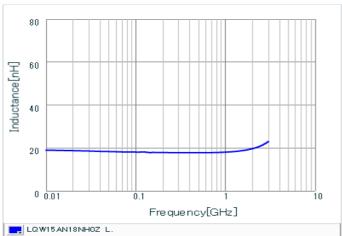

#### Chart of characteristic data (The charts below may show another part number which shares its characteristics.)

Inductance-Frequency characteristics (Typ.)

Q-Frequency characteristics (Typ.)

2 of 2

<sup>1.</sup> This datasheet is downloaded from the website of Murata Manufacturing Co., Ltd. Therefore, it's specifications are subject to change or our products in it may be discontinued without advance notice. Please check with our sales representatives or product engineers before ordering.