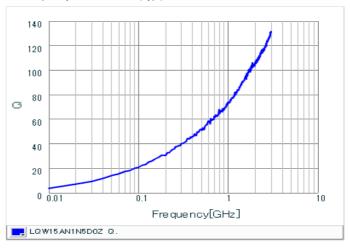

#### Chart of characteristic data (The charts below may show another part number which shares its characteristics.)

Inductance-Frequency characteristics (Typ.)

Q-Frequency characteristics (Typ.)

2 of 2

<sup>1.</sup> This datasheet is downloaded from the website of Murata Manufacturing Co., Ltd. Therefore, it's specifications are subject to change or our products in it may be discontinued without advance notice. Please check with our sales representatives or product engineers before ordering.