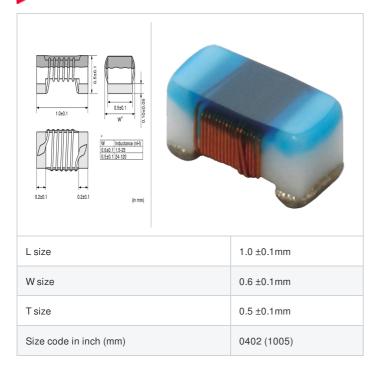

#### Shape

## **Specifications**

| Inductance                                                          | 1.5nH ±0.5nH   |
|---------------------------------------------------------------------|----------------|
| Inductance test frequency                                           | 100MHz         |
| Rated current (Itemp) (Based on Temperature rise)                   | 1000mA         |
| Max. of DC resistance                                               | 0.03Ω          |
| Q (min.)                                                            | 10             |
| Q test frequency                                                    | 250MHz         |
| Self resonance frequency (min.)                                     | 18.0GHz        |
| Operating temperature range (Self-temperature rise is not included) | -55°C to 125°C |
| Series                                                              | LQW15AN_0Z     |