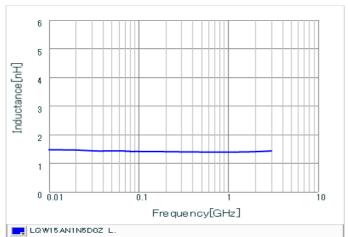

#### Chart of characteristic data (The charts below may show another part number which shares its characteristics.)

Inductance-Frequency characteristics (Typ.)

Q-Frequency characteristics (Typ.)

2 of 2

<sup>1.</sup> This datasheet is downloaded from the website of Murata Manufacturing Co., Ltd. Therefore, it's specifications are subject to change or our products in it may be discontinued without advance notice. Please check with our sales representatives or product engineers before ordering.