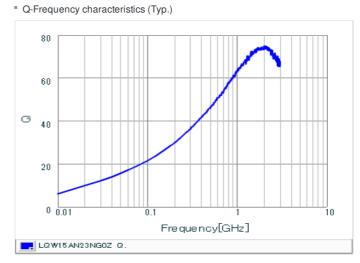

## Chart of characteristic data (The charts below may show another part number which shares its characteristics.)