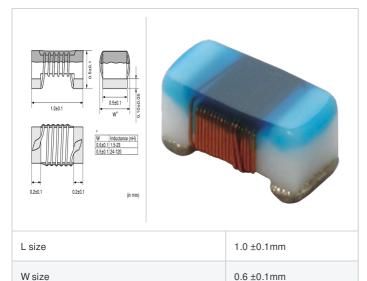

## Shape

0.5 ±0.1mm

0402 (1005)

## Specifications

Size code in inch (mm)

T size

| Inductance                                                          | 23nH ±2%       |
|---------------------------------------------------------------------|----------------|
| Inductance test frequency                                           | 100MHz         |
| Rated current (Itemp) (Based on Temperature rise)                   | 310mA          |
| Max. of DC resistance                                               | 0.30Ω          |
| Q (min.)                                                            | 25             |
| Q test frequency                                                    | 250MHz         |
| Self resonance frequency (min.)                                     | 3.8GHz         |
| Operating temperature range (Self-temperature rise is not included) | -55°C to 125°C |
| Series                                                              | LQW15AN_0Z     |