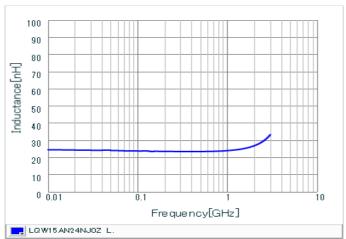

#### Chart of characteristic data (The charts below may show another part number which shares its characteristics.)

Inductance-Frequency characteristics (Typ.)

Q-Frequency characteristics (Typ.)

2 of 2

<sup>1.</sup> This datasheet is downloaded from the website of Murata Manufacturing Co., Ltd. Therefore, it's specifications are subject to change or our products in it may be discontinued without advance notice. Please check with our sales representatives or product engineers before ordering.