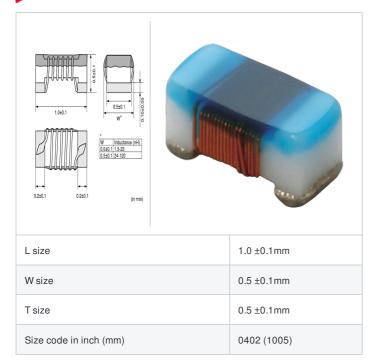

# LQW15AN24NJ0Z# "#" indicates a package specification code.















< List of part numbers with package codes > LQW15AN24NJ0ZD , LQW15AN24NJ0ZB

#### Shape



### References

| Packaging code | Specifications      | Minimum quantity |
|----------------|---------------------|------------------|
| D              | φ180mm Paper taping | 10000            |
| В              | Packing in bulk     | 500              |

| Mass (Typ.) |  |         |
|-------------|--|---------|
| 1 piece     |  | 0.0008g |

## **Specifications**

| Inductance                                                          | 24nH ±5%       |
|---------------------------------------------------------------------|----------------|
| Inductance test frequency                                           | 100MHz         |
| Rated current (Itemp) (Based on Temperature rise)                   | 280mA          |
| Max. of DC resistance                                               | 0.