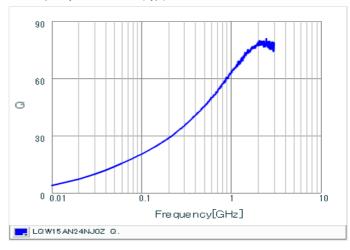

#### Chart of characteristic data (The charts below may show another part number which shares its characteristics.)

Inductance-Frequency characteristics (Typ.)

Q-Frequency characteristics (Typ.)

2 of 2

<sup>1.</sup> This datasheet is downloaded from the website of Murata Manufacturing Co., Ltd. Therefore, it's specifications are subject to change or our products in it may be discontinued without advance notice. Please check with our sales representatives or product engineers before ordering.