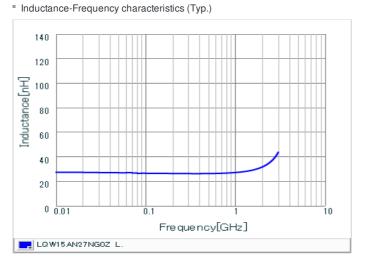

## Chart of characteristic data (The charts below may show another part number which shares its characteristics.)

## Specifications

Size code in inch (mm)

T size

| Inductance                                                          | 27nH ±2%       |
|---------------------------------------------------------------------|----------------|
| Inductance test frequency                                           | 100MHz         |
| Rated current (Itemp) (Based on Temperature rise)                   | 280mA          |
| Max. of DC resistance                                               | 0.52Ω          |
| Q (min.)                                                            | 25             |
| Q test frequency                                                    | 250MHz         |
| Self resonance frequency (min.)                                     | 3.5GHz         |
| Operating temperature range (Self-temperature rise is not included) | -55°C to 125°C |
| Series                                                              | LQW15AN_0Z     |