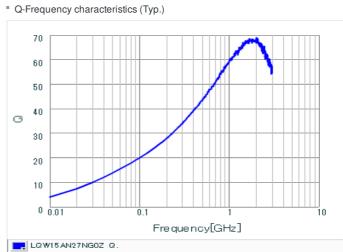

## Chart of characteristic data (The charts below may show another part number which shares its characteristics.)

## Specifications

Size code in inch (mm)

T size

| Inductance                                                          | 27nH ±2%       |
|---------------------------------------------------------------------|----------------|
| Inductance test frequency                                           | 100MHz         |
| Rated current (Itemp) (Based on Temperature rise)                   | 280mA          |
| Max. of DC resistance                                               | 0.52Ω          |
| Q (min.)                                                            | 25             |
| Q test frequency                                                    | 250MHz         |
| Self resonance frequency (min.)                                     | 3.5GHz         |
| Operating temperature range (Self-temperature rise is not included) | -55°C to 125°C |
| Series                                                              | LQW15AN_0Z     |