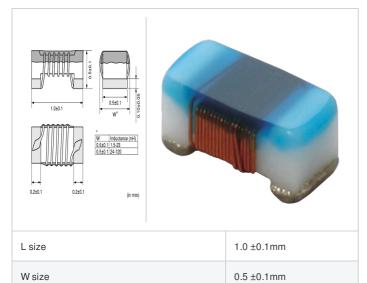

### Shape

0.5 ±0.1mm

0402 (1005)

## Specifications

Size code in inch (mm)

T size

| Inductance                                                          | 27nH ±2%       |
|---------------------------------------------------------------------|----------------|
| Inductance test frequency                                           | 100MHz         |
| Rated current (Itemp) (Based on Temperature rise)                   | 280mA          |
| Max. of DC resistance                                               | 0.52Ω          |
| Q (min.)                                                            | 25             |
| Q test frequency                                                    | 250MHz         |
| Self resonance frequency (min.)                                     | 3.5GHz         |
| Operating temperature range (Self-temperature rise is not included) | -55°C to 125°C |
| Series                                                              | LQW15AN_0Z     |