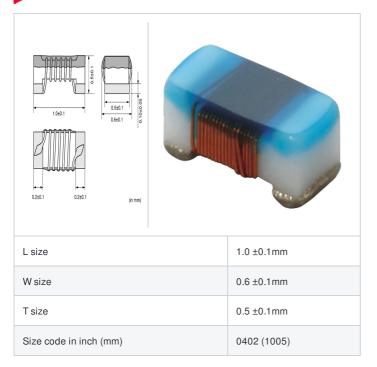

# LQW15AN2N2D1Z# "#" indicates a package specification code.



















< List of part numbers with package codes > LQW15AN2N2D1ZD , LQW15AN2N2D1ZB

#### Shape



## References

| Packaging code | Specifications      | Minimum quantity |
|----------------|---------------------|------------------|
| D              | φ180mm Paper taping | 10000            |
| В              | Packing in bulk     | 500              |

| Mass (Typ.) |  |         |
|-------------|--|---------|
| 1 piece     |  | 0.0008g |

### **Specifications**

| Inductance                                                          | 2.2nH ±0.5nH   |
|---------------------------------------------------------------------|----------------|
| Inductance test frequency                                           | 100MHz         |
| Rated current (Itemp) (Based on Temperature rise)                   | 1000mA         |
| Max. of DC resistance                                               | 0.