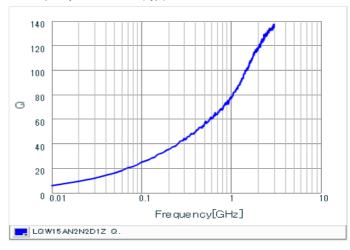

#### Chart of characteristic data (The charts below may show another part number which shares its characteristics.)

Inductance-Frequency characteristics (Typ.)

Q-Frequency characteristics (Typ.)

2 of 2

1. This datasheet is downloaded from the website of Murata Manufacturing Co., Ltd. Therefore, it's specifications are subject to change or our products in it may be discontinued without advance notice. Please check with our sales representatives or product engineers before ordering.