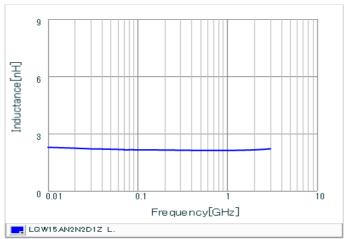

#### Chart of characteristic data (The charts below may show another part number which shares its characteristics.)

Inductance-Frequency characteristics (Typ.)

Q-Frequency characteristics (Typ.)

2 of 2

1. This datasheet is downloaded from the website of Murata Manufacturing Co., Ltd. Therefore, it's specifications are subject to change or our products in it may be discontinued without advance notice. Please check with our sales representatives or product engineers before ordering.