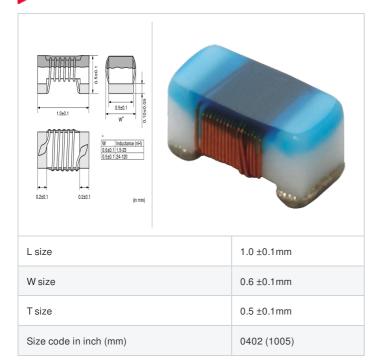

### Shape

### References

| Packaging code | Specifications      | Minimum quantity |
|----------------|---------------------|------------------|
| D              | φ180mm Paper taping | 10000            |
| В              | Packing in bulk     | 500              |

|         | Mass (Typ.) |         |
|---------|-------------|---------|
| 1 piece |             | 0.0008g |

## **Specifications**

| Inductance                                                          | 2.4nH ±0.1nH   |
|---------------------------------------------------------------------|----------------|
| Inductance test frequency                                           | 100MHz         |
| Rated current (Itemp) (Based on Temperature rise)                   | 850mA          |
| Max. of DC resistance                                               | 0.05Ω          |
| Q (min.)                                                            | 20             |
| Q test frequency                                                    | 250MHz         |
| Self resonance frequency (min.)                                     | 15.0GHz        |
| Operating temperature range (Self-temperature rise is not included) | -55°C to 125°C |
| Series                                                              | LQW15AN_0Z     |