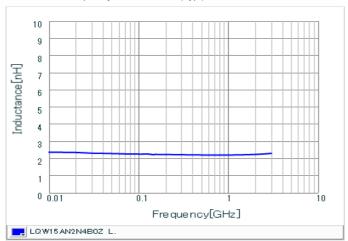

#### Chart of characteristic data (The charts below may show another part number which shares its characteristics.)

Inductance-Frequency characteristics (Typ.)

2 of 2

1. This datasheet is downloaded from the website of Murata Manufacturing Co., Ltd. Therefore, it's specifications are subject to change or our products in it may be discontinued without advance notice. Please check with our sales representatives or product engineers before ordering.