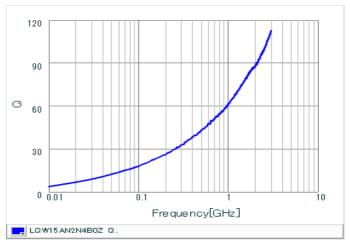

#### Chart of characteristic data (The charts below may show another part number which shares its characteristics.)

Inductance-Frequency characteristics (Typ.)

2 of 2

1. This datasheet is downloaded from the website of Murata Manufacturing Co., Ltd. Therefore, it's specifications are subject to change or our products in it may be discontinued without advance notice. Please check with our sales representatives or product engineers before ordering.