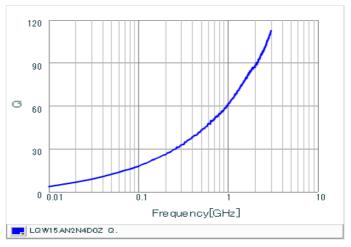

## Chart of characteristic data (The charts below may show another part number which shares its characteristics.)

Inductance-Frequency characteristics (Typ.)

Q-Frequency characteristics (Typ.)

2 of 2

<sup>1.</sup> This datasheet is downloaded from the website of Murata Manufacturing Co., Ltd. Therefore, it's specifications are subject to change or our products in it may be discontinued without advance notice. Please check with our sales representatives or product engineers before ordering.