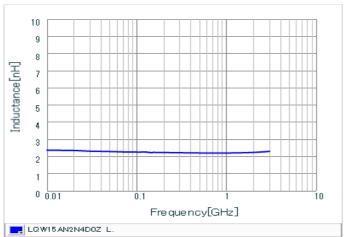

## Chart of characteristic data (The charts below may show another part number which shares its characteristics.)

Inductance-Frequency characteristics (Typ.)

Q-Frequency characteristics (Typ.)

2 of 2

<sup>1.</sup> This datasheet is downloaded from the website of Murata Manufacturing Co., Ltd. Therefore, it's specifications are subject to change or our products in it may be discontinued without advance notice. Please check with our sales representatives or product engineers before ordering.