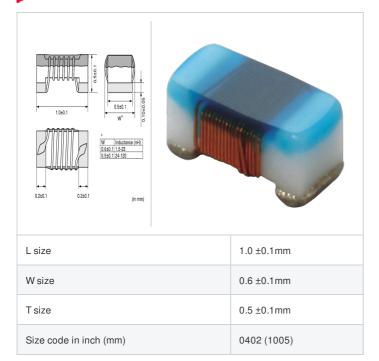

## **Specifications**

| Inductance                                                          | 2.4nH ±0.5nH   |
|---------------------------------------------------------------------|----------------|
| Inductance test frequency                                           | 100MHz         |
| Rated current (Itemp) (Based on Temperature rise)                   | 850mA          |
| Max. of DC resistance                                               | 0.05Ω          |
| Q (min.)                                                            | 20             |
| Q test frequency                                                    | 250MHz         |
| Self resonance frequency (min.)                                     | 15.0GHz        |
| Operating temperature range (Self-temperature rise is not included) | -55°C to 125°C |
| Series                                                              | LQW15AN_0Z     |