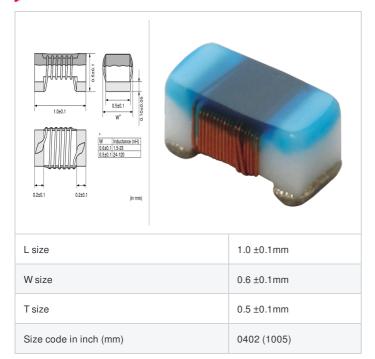

### Shape

# LQW15AN2N8D0Z# "#" indicates a package specification code.

< List of part numbers with package codes > LQW15AN2N8D0ZD , LQW15AN2N8D0ZB