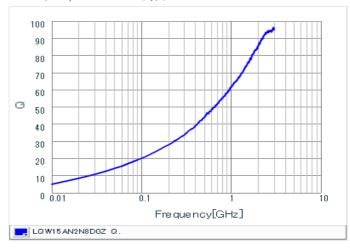

#### Chart of characteristic data (The charts below may show another part number which shares its characteristics.)

Inductance-Frequency characteristics (Typ.)

Q-Frequency characteristics (Typ.)

2 of 2

<sup>1.</sup> This datasheet is downloaded from the website of Murata Manufacturing Co., Ltd. Therefore, it's specifications are subject to change or our products in it may be discontinued without advance notice. Please check with our sales representatives or product engineers before ordering.