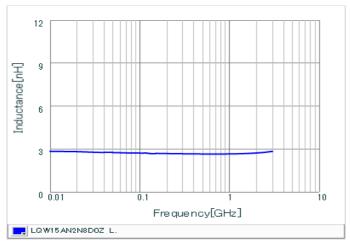

#### Chart of characteristic data (The charts below may show another part number which shares its characteristics.)

Inductance-Frequency characteristics (Typ.)

Q-Frequency characteristics (Typ.)

2 of 2

<sup>1.</sup> This datasheet is downloaded from the website of Murata Manufacturing Co., Ltd. Therefore, it's specifications are subject to change or our products in it may be discontinued without advance notice. Please check with our sales representatives or product engineers before ordering.