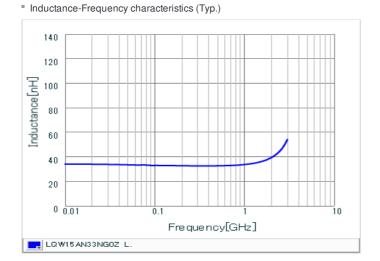

## Specifications

Size code in inch (mm)

T size

| Inductance                                                          | 33nH ±2%       |
|---------------------------------------------------------------------|----------------|
| Inductance test frequency                                           | 100MHz         |
| Rated current (Itemp) (Based on Temperature rise)                   | 260mA          |
| Max. of DC resistance                                               | 0.63Ω          |
| Q (min.)                                                            | 25             |
| Q test frequency                                                    | 250MHz         |
| Self resonance frequency (min.)                                     | 3.2GHz         |
| Operating temperature range (Self-temperature rise is not included) | -55°C to 125°C |
| Series                                                              | LQW15AN_0Z     |

## Chart of characteristic data (The charts below may show another part number which shares its characteristics.)

Q-Frequency characteristics (Typ.)