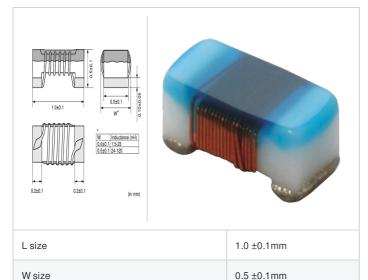

### Shape

0.5 ±0.1mm

0402 (1005)

## Specifications

Size code in inch (mm)

T size

| Inductance                                                          | 33nH ±2%       |
|---------------------------------------------------------------------|----------------|
| Inductance test frequency                                           | 100MHz         |
| Rated current (Itemp) (Based on Temperature rise)                   | 260mA          |
| Max. of DC resistance                                               | 0.63Ω          |
| Q (min.)                                                            | 25             |
| Q test frequency                                                    | 250MHz         |
| Self resonance frequency (min.)                                     | 3.2GHz         |
| Operating temperature range (Self-temperature rise is not included) | -55°C to 125°C |
| Series                                                              | LQW15AN_0Z     |