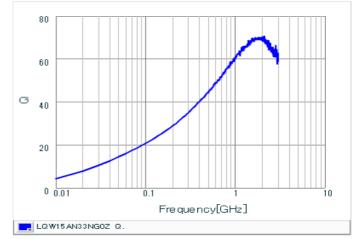

## Specifications

Size code in inch (mm)

T size

| Inductance                                                          | 33nH ±2%       |
|---------------------------------------------------------------------|----------------|
| Inductance test frequency                                           | 100MHz         |
| Rated current (Itemp) (Based on Temperature rise)                   | 260mA          |
| Max. of DC resistance                                               | 0.63Ω          |
| Q (min.)                                                            | 25             |
| Q test frequency                                                    | 250MHz         |
| Self resonance frequency (min.)                                     | 3.2GHz         |
| Operating temperature range (Self-temperature rise is not included) | -55°C to 125°C |
| Series                                                              | LQW15AN_0Z     |

## Chart of characteristic data (The charts below may show another part number which shares its characteristics.)

Q-Frequency characteristics (Typ.)