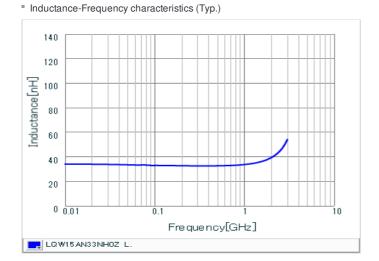

## Chart of characteristic data (The charts below may show another part number which shares its characteristics.)

Q-Frequency characteristics (Typ.)