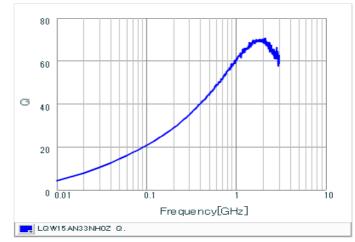

## Chart of characteristic data (The charts below may show another part number which shares its characteristics.)

Q-Frequency characteristics (Typ.)