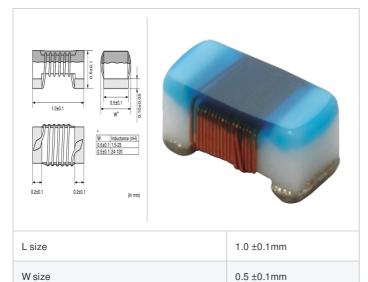

### Shape

0.5 ±0.1mm

0402 (1005)

## Specifications

Size code in inch (mm)

T size

| Inductance                                                          | 33nH ±3%       |
|---------------------------------------------------------------------|----------------|
| Inductance test frequency                                           | 100MHz         |
| Rated current (Itemp) (Based on Temperature rise)                   | 260mA          |
| Max. of DC resistance                                               | 0.63Ω          |
| Q (min.)                                                            | 25             |
| Q test frequency                                                    | 250MHz         |
| Self resonance frequency (min.)                                     | 3.2GHz         |
| Operating temperature range (Self-temperature rise is not included) | -55°C to 125°C |
| Series                                                              | LQW15AN_0Z     |