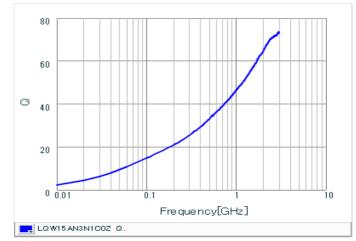

## Chart of characteristic data (The charts below may show another part number which shares its characteristics.)

Q-Frequency characteristics (Typ.)

### Specifications

Size code in inch (mm)

T size

| Inductance                                                          | 3.1nH ±0.2nH   |
|---------------------------------------------------------------------|----------------|
| Inductance test frequency                                           | 100MHz         |
| Rated current (Itemp) (Based on Temperature rise)                   | 570mA          |
| Max. of DC resistance                                               | 0.13Ω          |
| Q (min.)                                                            | 20             |
| Q test frequency                                                    | 250MHz         |
| Self resonance frequency (min.)                                     | 14.0GHz        |
| Operating temperature range (Self-temperature rise is not included) | -55°C to 125°C |
| Series                                                              | LQW15AN_0Z     |