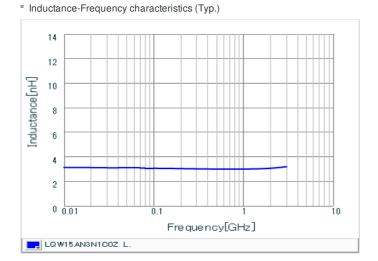

## Chart of characteristic data (The charts below may show another part number which shares its characteristics.)

Q-Frequency characteristics (Typ.)

### Specifications

Size code in inch (mm)

T size

| Inductance                                                          | 3.1nH ±0.2nH   |
|---------------------------------------------------------------------|----------------|
| Inductance test frequency                                           | 100MHz         |
| Rated current (Itemp) (Based on Temperature rise)                   | 570mA          |
| Max. of DC resistance                                               | 0.13Ω          |
| Q (min.)                                                            | 20             |
| Q test frequency                                                    | 250MHz         |
| Self resonance frequency (min.)                                     | 14.0GHz        |
| Operating temperature range (Self-temperature rise is not included) | -55°C to 125°C |
| Series                                                              | LQW15AN_0Z     |