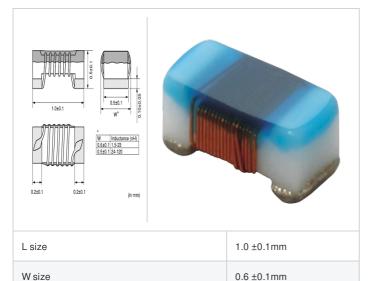

## Shape

0.5 ±0.1mm

0402 (1005)

| References |
|------------|
|            |

| Packaging<br>code | Specifications      | Minimum quantity |
|-------------------|---------------------|------------------|
| D                 | φ180mm Paper taping | 10000            |
| В                 | Packing in bulk     | 500              |

### Specifications

Size code in inch (mm)

T size

| Inductance                                                          | 3.1nH ±0.2nH   |
|---------------------------------------------------------------------|----------------|
| Inductance test frequency                                           | 100MHz         |
| Rated current (Itemp) (Based on Temperature rise)                   | 570mA          |
| Max. of DC resistance                                               | 0.13Ω          |
| Q (min.)                                                            | 20             |
| Q test frequency                                                    | 250MHz         |
| Self resonance frequency (min.)                                     | 14.0GHz        |
| Operating temperature range (Self-temperature rise is not included) | -55°C to 125°C |
| Series                                                              | LQW15AN_0Z     |